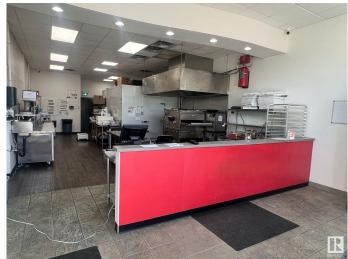

## \$249,900

0 Bedroom, 0.00 Bathroom, Business on 0.00 Acres

East Campsite Business Park, Spruce Grove,

Profitable Pizza store for sale in prime location!!!. This store is perfectly situated in a high traffic with great visibility. Restaurant is almost 1199 Sq ft featuring in good condition equipment and ready for quick possession for immediate operation. Ideal for new and experienced owners to acquire a turnkey, high potential opportunity. Don't miss out!!