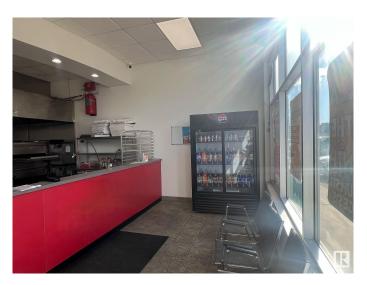

## \$249,900

0 Bedroom, 0.00 Bathroom, Business on 0.00 Acres

East Campsite Business Park, Spruce Grove,

Profitable Pizza store for sale in prime location!!!. This store is perfectly situated in a high traffic with great visibility. Restaurant is almost 1199 Sq ft featuring in good condition equipment and ready for quick possession for immediate operation. Ideal for new and experienced owners to acquire a turnkey, high potential opportunity. Don't miss out!!