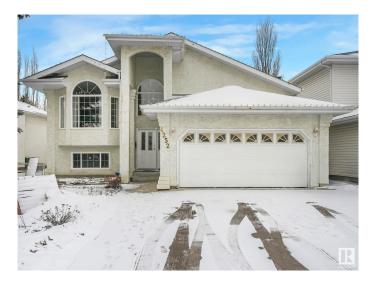

# \$659,900 - 4252 46 Street, Edmonton

MLS® #E4425127

#### \$659,900

7 Bedroom, 3.00 Bathroom, 1,801 sqft Single Family on 0.00 Acres

Jackson Heights, Edmonton, AB

Welcome to this lovely custom built Bi-Level over 1800 sq ft main level plus another 1375 sq ft fully developed basement.Upper level offers traditional layout like living room, dinning room family room ,nook kitchen three bedrooms and laundry.Huge primary room equipped with jacuzzi tub ensuite.living room windows facing east brings lots of Sunshine into the house in morning. Two more fair size bedrooms have another 4 piece bathroom.House have huge family room and kitchen with oak cabinets ,large island and nook area that leads to two tier deck in backyard. There is another bedroom before we go to a fully finished basement with 3 bedrooms,full bath rec room laundry room and separate entry .Fully fenced landscaped house come with front attached garage and extra wide drive way So come see and call it Home!!!

| Acres      | 0.00                   |
|------------|------------------------|
| Year Built | 1992                   |
| Туре       | Single Family          |
| Sub-Type   | Detached Single Family |
| Style      | Bi-Level               |
| Status     | Active                 |