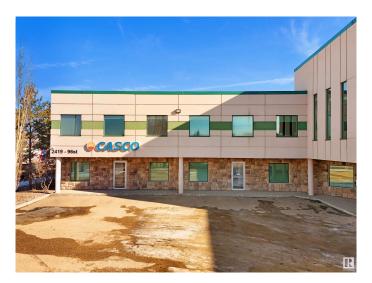

### \$1,365,000

0 Bedroom, 0.00 Bathroom, Industrial on 0.00 Acres

Parsons Industrial, Edmonton, AB

Prime industrial condo corner unit for sale at Bay Plaza 5, located at 2419 96 Street NW, Edmonton. This 6,729 SF unit features 4,780 SF of main floor space and 1,949 SF of mezzanine, including a developed main floor and second-level office area. The space is designed with a front office, office mezzanine, and a rear warehouse, making it suitable for a variety of industrial and business uses. The unit is equipped with two grade-level loading doors, high ceilings, and ample on-site parking, ensuring efficient operations and accessibility. Strategically located in Parsons Industrial, the property offers excellent connectivity to Anthony Henday Drive, Whitemud Drive, Calgary Trail, and major transportation routes. Surrounded by a wide range of retail amenities, including South Edmonton Common, the area provides convenient access to major retailers such as Walmart, Costco, IKEA, and The Home Depot, as well as numerous dining options, fuel stations, and essential services.