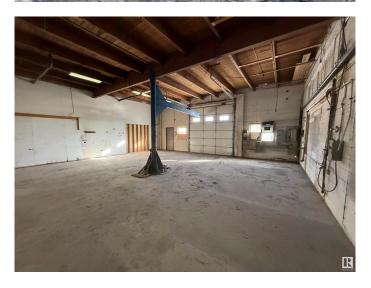

### \$0

0 Bedroom, 0.00 Bathroom, Retail on 0.00 Acres

Calgary Trail North, Edmonton, AB

Gateway 56 offers flex retail/warehouse spaces ranging from 2,977 sq.ft.± to 14,732 sq.ft.± with high exposure along Gateway Boulevard and easy access to Whitemud Drive and Anthony Henday. The property features rear-grade loading, marshalling areas, and flexible configurations for office, showroom, or warehouse use. Ceiling heights range from 13' clear and 15' to deck, with various unit layouts including reception areas, offices, and open showroom spaces.