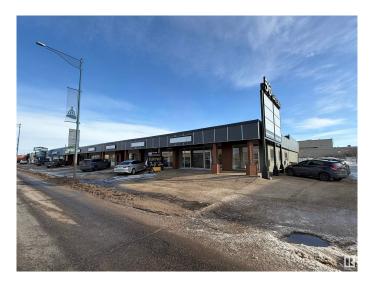

### \$0

0 Bedroom, 0.00 Bathroom, Retail on 0.00 Acres

Calgary Trail North, Edmonton, AB

Gateway 56 offers flex retail/warehouse spaces ranging from 2,977 sq.ft.± to 14,732 sq.ft.± with high exposure along Gateway Boulevard and easy access to Whitemud Drive and Anthony Henday. The property features rear-grade loading, marshalling areas, and flexible configurations for office, showroom, or warehouse use. Ceiling heights range from 13' clear and 15' to deck, with various unit layouts including reception areas, offices, and open showroom spaces.