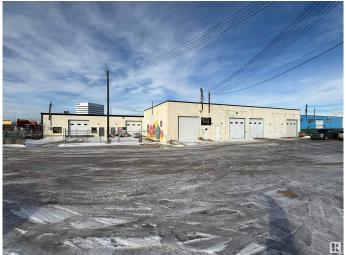

### \$0

0 Bedroom, 0.00 Bathroom, Retail on 0.00 Acres

Calgary Trail North, Edmonton, AB

Gateway 56 offers flex retail/warehouse spaces ranging from 2,977 sq.ft.± to 14,732 sq.ft.± with high exposure along Gateway Boulevard and easy access to Whitemud Drive and Anthony Henday. The property features rear-grade loading, marshalling areas, and flexible configurations for office, showroom, or warehouse use. Ceiling heights range from 13' clear and 15' to deck, with various unit layouts including reception areas, offices, and open showroom spaces.