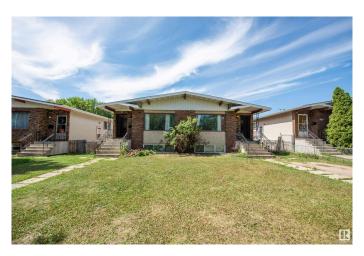

## \$749,000 - 12122-12124 105 Street, Edmonton

MLS® #E4425586

## \$749,000

5 Bedroom, 4.00 Bathroom, 2,091 sqft Single Family on 0.00 Acres

Westwood (Edmonton), Edmonton, AB

ARE YOU READY? Don't miss this beautifully RENOVATED bungalow-style, side-by-side duplex in the sought-after Westwood community! Featuring 4 KITCHENS, 10 BEDROOMS, & DOUBLE DETACHED GARAGE, this property is PACKED with POTENTIAL! Step inside to be greeted by an abundance of NATURAL LIGHT streaming through a MASSIVE front window, illuminating the spacious living area. The open-concept layout flows seamlessly into the dining space & kitchen, complete with WHITE **CABINETRY & STAINLESS STEEL** APPLIANCES. Down the hall, you'II find a SPACIOUS PRIMARY BEDROOM, 2 ADDITIONAL BEDROOMS, & a sleek 4PC BATH! The basement offers even more, with a 2nd KITCHEN featuring WHITE CABINETRY & APPLIANCES, LARGE RECREATION ROOM, 2 MORE BEDROOMS, & another 4PC BATH. EACH UNIT HAS ITS OWN LAUNDRY adding extra convenience! Enjoy a FENCED BACKYARD & an unbeatable location near NAIT, downtown Edmonton, playgrounds, golf courses, public transportation, and shopping!

## **Essential Information**

| MLS® # | E4425586  |
|--------|-----------|
| Price  | \$749,000 |

| Bedrooms<br>Bathrooms<br>Full Baths<br>Square Footage<br>Acres<br>Year Built<br>Type<br>Sub-Type<br>Style<br>Status | 5<br>4.00<br>4<br>2,091<br>0.00<br>1978<br>Single Family<br>Duplex Side By Side<br>Bungalow<br>Active                                                                                              |  |
|---------------------------------------------------------------------------------------------------------------------|----------------------------------------------------------------------------------------------------------------------------------------------------------------------------------------------------|--|
| Community Information                                                                                               |                                                                                                                                                                                                    |  |
| Address<br>Area<br>Subdivision<br>City<br>County<br>Province<br>Postal Code<br>Amenities                            | 12122-12124 105 Street<br>Edmonton<br>Westwood (Edmonton)<br>Edmonton<br>ALBERTA<br>AB<br>T5G 2N7                                                                                                  |  |
| Amenities                                                                                                           | Detectors Smoke                                                                                                                                                                                    |  |
| Parking                                                                                                             | Double Garage Detached                                                                                                                                                                             |  |
| Interior                                                                                                            |                                                                                                                                                                                                    |  |
| Appliances<br>Heating                                                                                               | Dryer-Two, Refrigerators-Two, Stoves-Two, Washers-Two,<br>Dishwasher-Two<br>Forced Air-2, Natural Gas                                                                                              |  |
| Stories                                                                                                             | 2                                                                                                                                                                                                  |  |
| Has Basement                                                                                                        | Yes                                                                                                                                                                                                |  |
| Basement                                                                                                            | Full, Finished                                                                                                                                                                                     |  |
| Exterior                                                                                                            |                                                                                                                                                                                                    |  |
| Exterior<br>Exterior Features<br>Roof<br>Construction<br>Foundation                                                 | Wood, Brick, Concrete<br>Fenced, Golf Nearby, Landscaped, Playground Nearby, Public<br>Transportation, Schools, Shopping Nearby<br>Asphalt Shingles<br>Wood, Brick, Concrete<br>Concrete Perimeter |  |