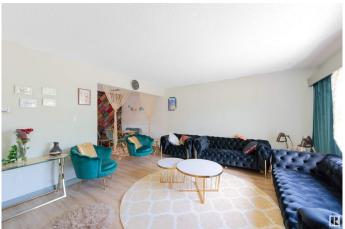

## \$749,000

5 Bedroom, 4.00 Bathroom, 2,091 sqft Single Family on 0.00 Acres

Westwood (Edmonton), Edmonton, AB

ARE YOU READY? Don't miss this beautifully RENOVATED bungalow-style, side-by-side duplex in the sought-after Westwood community! Featuring 4 KITCHENS, 10 BEDROOMS, & DOUBLE DETACHED GARAGE, this property is PACKED with POTENTIAL! Step inside to be greeted by an abundance of NATURAL LIGHT streaming through a MASSIVE front window, illuminating the spacious living area. The open-concept layout flows seamlessly into the dining space & kitchen, complete with WHITE **CABINETRY & STAINLESS STEEL** APPLIANCES. Down the hall, you'II find a SPACIOUS PRIMARY BEDROOM, 2 ADDITIONAL BEDROOMS, & a sleek 4PC BATH! The basement offers even more, with a 2nd KITCHEN featuring WHITE CABINETRY & APPLIANCES, LARGE RECREATION ROOM, 2 MORE BEDROOMS, & another 4PC BATH. EACH UNIT HAS ITS OWN LAUNDRY adding extra convenience! Enjoy a FENCED BACKYARD & an unbeatable location near NAIT, downtown Edmonton, playgrounds, golf courses, public transportation, and shopping!