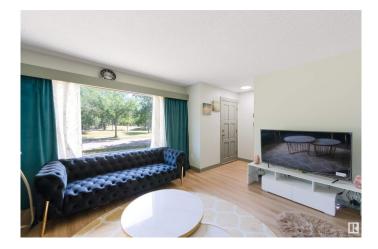

## \$749,000

5 Bedroom, 4.00 Bathroom, 2,091 sqft Single Family on 0.00 Acres

Westwood (Edmonton), Edmonton, AB

ARE YOU READY? Don't miss this beautifully RENOVATED bungalow-style, side-by-side duplex in the sought-after Westwood community! Featuring 4 KITCHENS, 10 BEDROOMS, & DOUBLE DETACHED GARAGE, this property is PACKED with POTENTIAL! Step inside to be greeted by an abundance of NATURAL LIGHT streaming through a MASSIVE front window, illuminating the spacious living area. The open-concept layout flows seamlessly into the dining space & kitchen, complete with WHITE **CABINETRY & STAINLESS STEEL** APPLIANCES. Down the hall, you'II find a SPACIOUS PRIMARY BEDROOM, 2 ADDITIONAL BEDROOMS, & a sleek 4PC BATH! The basement offers even more, with a 2nd KITCHEN featuring WHITE CABINETRY & APPLIANCES, LARGE RECREATION ROOM, 2 MORE BEDROOMS, & another 4PC BATH. EACH UNIT HAS ITS OWN LAUNDRY adding extra convenience! Enjoy a FENCED BACKYARD & an unbeatable location near NAIT, downtown Edmonton, playgrounds, golf courses, public transportation, and shopping!