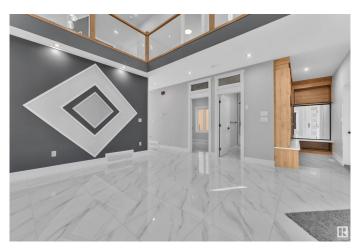

## \$869,000

5 Bedroom, 4.00 Bathroom, 2,800 sqft Single Family on 0.00 Acres

Laurel, Edmonton, AB

Welcome to this stunning luxury home in the highly desirable community of Laurel! Thoughtfully designed with premium upgrades, this home features an open-to-above entry and two spacious living roomsâ€"perfect for family gatherings. The main floor boasts a spice kitchen, a full bedroom, and a full bathroom for added convenience. The extended kitchen includes an additional sink, and a large mudroom offers direct access from the garage. Upstairs, you'II find 4 well-appointed bedrooms, including a lavish master suite, a mini-master, and two additional bedrooms connected by a Jack and Jill bathroom. This home is designed for comfort, elegance, and functionalityâ€"ideal for a growing family!

## Interior

Interior Features ensuite bathroom

Appliances See Remarks

Heating Forced Air-1, Natural Gas

Stories 2

Has Basement Yes

Basement Full, Unfinished