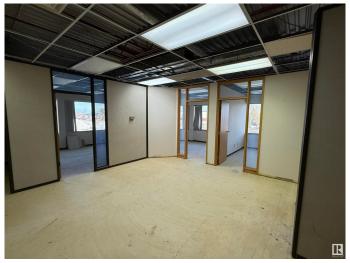

### \$0

0 Bedroom, 0.00 Bathroom, Office on 0.00 Acres

Strathcona Industrial Park, Edmonton, AB

Unit 207/208 at Centre 39 Professional Centre offers 2,453 sq.ft.± of professional space with excellent visibility and great signage opportunities. The property includes on-site parking for clients and employees. A negotiable tenant improvement allowance is available to customize the space.