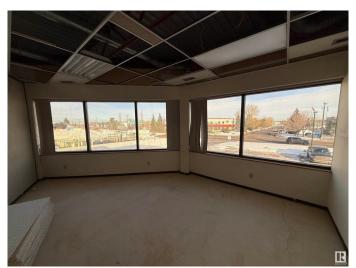

### \$0

0 Bedroom, 0.00 Bathroom, Office on 0.00 Acres

Strathcona Industrial Park, Edmonton, AB

Unit 207/208 at Centre 39 Professional Centre offers 2,453 sq.ft.± of professional space with excellent visibility and great signage opportunities. The property includes on-site parking for clients and employees. A negotiable tenant improvement allowance is available to customize the space.