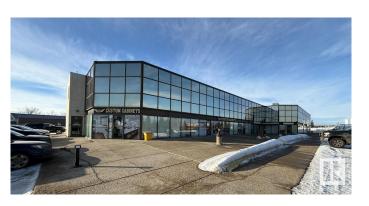

### \$0

0 Bedroom, 0.00 Bathroom, Office on 0.00 Acres

Strathcona Industrial Park, Edmonton, AB

Unit 207/208 at Centre 39 Professional Centre offers 2,453 sq.ft.± of professional space with excellent visibility and great signage opportunities. The property includes on-site parking for clients and employees. A negotiable tenant improvement allowance is available to customize the space.