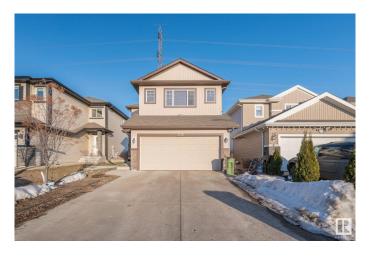

#### \$599.900

4 Bedroom, 3.50 Bathroom, 1,883 sqft Single Family on 0.00 Acres

Laurel, Edmonton, AB

Welcome to this beautiful house backing to GREEN SPACE. FULLY FINISHED BASEMENT WITH SECOND KITCHEN AND SEPARATE ENTRANCE TO BASEMENT through garage. On main floor you will get nice open kitchen, Living room, Dinning area and huge patio door. On top floor you will get bonus room, 2 bedrooms and full bath. Master bedroom with its own 4pc ensuite. FULLY FINISHED BASEMENT has SEPARATE ENTRANCE through garage. 2nd Kitchen in basement, full bath, 1 bedroom and den. Fully landscaped and backing to green space. Close to walking trails, schools, shopping, Anthony henday drive and whitemud drive. A Must see!