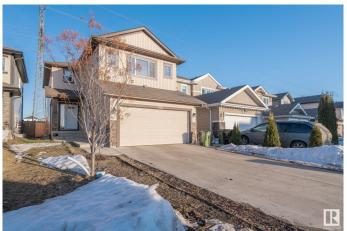

#### \$599.900

4 Bedroom, 3.50 Bathroom, 1,883 sqft Single Family on 0.00 Acres

Laurel, Edmonton, AB

Welcome to this beautiful house backing to GREEN SPACE. FULLY FINISHED BASEMENT WITH SECOND KITCHEN AND SEPARATE ENTRANCE TO BASEMENT through garage. On main floor you will get nice open kitchen, Living room, Dinning area and huge patio door. On top floor you will get bonus room, 2 bedrooms and full bath. Master bedroom with its own 4pc ensuite. FULLY FINISHED BASEMENT has SEPARATE ENTRANCE through garage. 2nd Kitchen in basement, full bath, 1 bedroom and den. Fully landscaped and backing to green space. Close to walking trails, schools, shopping, Anthony henday drive and whitemud drive. A Must see!