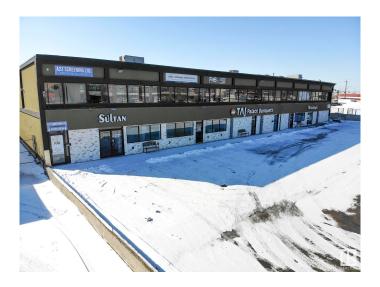

# \$5,450,000 - 9241 34a Avenue, Edmonton

MLS® #E4425796

## \$5,450,000

0 Bedroom, 0.00 Bathroom, Retail on 0.00 Acres

Strathcona Industrial Park, Edmonton, AB

RECEIVERSHIP SHIP - LAND AND BUILDING ONLY. Opportunity to purchase a freestanding retail/office building totaling 25,293 sq.ft.± on 1.98 acres in South Edmonton. Owner/user possibilities and investment and future development potential. Main floor built out as a fully functioning banquet facility with multiple bars, kitchen area and bathrooms. Current configuration provides ability to separate into three separate banquet halls or offer one larger facility. Second floor consists of four separate office units with various sizes and layouts; Current Tenants include a music studio and church, with two vacant units. 1.02 acres± of surplus land beside building is fully paved and sits on corner of 34A Avenue and 93 Street; surplus land is on a separate title and included with sale.