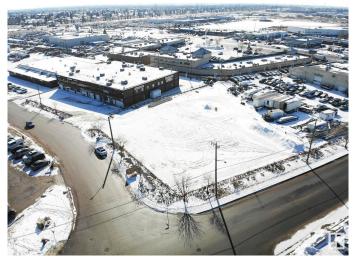

## \$5,450,000

0 Bedroom, 0.00 Bathroom, Retail on 0.00 Acres

Strathcona Industrial Park, Edmonton, AB

RECEIVERSHIP SHIP - LAND AND BUILDING ONLY. Opportunity to purchase a freestanding retail/office building totaling 25,293 sq.ft.± on 1.98 acres in South Edmonton. Owner/user possibilities and investment and future development potential. Main floor built out as a fully functioning banquet facility with multiple bars, kitchen area and bathrooms. Current configuration provides ability to separate into three separate banquet halls or offer one larger facility. Second floor consists of four separate office units with various sizes and layouts; Current Tenants include a music studio and church, with two vacant units. 1.02 acres± of surplus land beside building is fully paved and sits on corner of 34A Avenue and 93 Street; surplus land is on a separate title and included with sale.