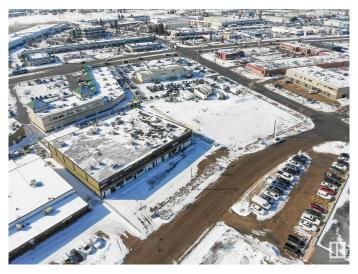

## \$5,450,000

0 Bedroom, 0.00 Bathroom, Retail on 0.00 Acres

Strathcona Industrial Park, Edmonton, AB

RECEIVERSHIP SHIP - LAND AND BUILDING ONLY. Opportunity to purchase a freestanding retail/office building totaling 25,293 sq.ft.± on 1.98 acres in South Edmonton. Owner/user possibilities and investment and future development potential. Main floor built out as a fully functioning banquet facility with multiple bars, kitchen area and bathrooms. Current configuration provides ability to separate into three separate banquet halls or offer one larger facility. Second floor consists of four separate office units with various sizes and layouts; Current Tenants include a music studio and church, with two vacant units. 1.02 acres± of surplus land beside building is fully paved and sits on corner of 34A Avenue and 93 Street; surplus land is on a separate title and included with sale.