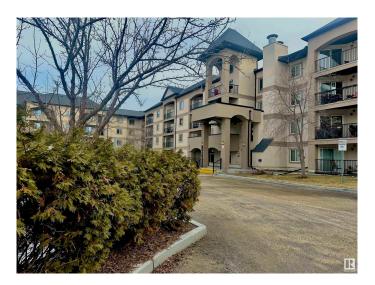

### \$209,888

2 Bedroom, 2.00 Bathroom, 958 sqft Condo / Townhouse on 0.00 Acres

Pembina, Edmonton, AB

Welcome home to this spacious 2 bedroom two bath condo in well maintained Palisades! This suite abode comes with TWO titled stalls, one is underground in your HEATED PARKADE, close to the exit, and the other is surface, with shopping and many amenities nearby all this home needs is YOU! Check out the builder style floorplans in the photos!

### Interior

Interior Features ensuite bathroom

Appliances Air Conditioning-Central, Dishwasher-Built-In, Dryer, Oven-Microwave,

Refrigerator, Stove-Countertop Electric, Washer, Window Coverings

Heating Forced Air-1, Natural Gas