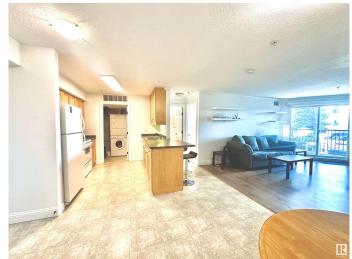

### \$209,888

2 Bedroom, 2.00 Bathroom, 958 sqft Condo / Townhouse on 0.00 Acres

Pembina, Edmonton, AB

Welcome home to this spacious 2 bedroom two bath condo in well maintained Palisades! This suite abode comes with TWO titled stalls, one is underground in your HEATED PARKADE, close to the exit, and the other is surface, with shopping and many amenities nearby all this home needs is YOU! Check out the builder style floorplans in the photos!

### Interior

Interior Features ensuite bathroom

Appliances Air Conditioning-Central, Dishwasher-Built-In, Dryer, Oven-Microwave,

Refrigerator, Stove-Countertop Electric, Washer, Window Coverings

Heating Forced Air-1, Natural Gas