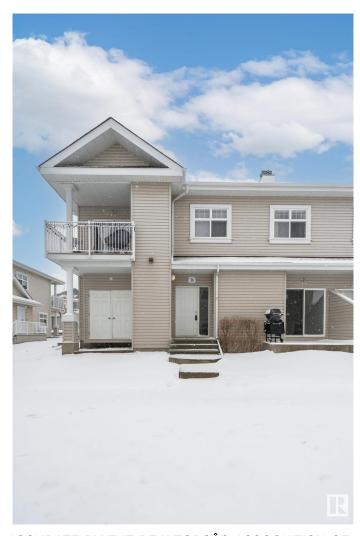

#### \$224,000

2 Bedroom, 2.00 Bathroom, 888 sqft Condo / Townhouse on 0.00 Acres

Summerside, Edmonton, AB

A Home You'll Loveâ€"at a Price You Can Afford! Discover this charming 2-bedroom. 2-bathroom unit, offering nearly 900 sq. ft. of thoughtfully designed living space. The open-concept layout ensures functionality. Storage is no issue, thanks to the spacious crawl space, perfect for keeping your belongings organized. Plus, pet lovers rejoice! This complex is pet-friendly, making it an excellent choice for furry family members. Nestled in a prime location, you're just minutes from South Common, Anthony Henday, shopping, and public transportationâ€"all within walking distance. Best of all, you'II enjoy exclusive access to Summerside's lake community, where resort-style living is part of everyday life.

Type Condo / Townhouse

Sub-Type Carriage
Style Bungalow
Status Active

#### **Exterior**

Exterior Wood, Vinyl

Exterior Features Backs Onto Park/Trees, Beach Access, Boating, Flat Site,

Park/Reserve, Public Transportation, Schools, Shopping Nearby

Roof Asphalt Shingles

Construction Wood, Vinyl