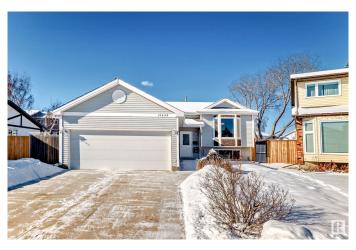

## \$520,000

7 Bedroom, 3.50 Bathroom, 1,246 sqft Single Family on 0.00 Acres

Bearspaw (Edmonton), Edmonton, AB

This 1246 sq.ft. bi-level home sits on a quiet crescent, backing onto a scenic green belt and just steps from Bearspaw Park. The main floor features 3 bedrooms, including a primary with a half-bath ensuite, plus a full bathroom. A bright living area flows into the functional kitchen and dining space. The finished basement adds 4 more bedrooms, a full bath, and 2 half-bath ensuites, offering great flexibility. Stay cool year-round with central A/C. A double attached garage completes this fantastic home.

### **Essential Information**

MLS® # E4426239 Price \$520,000

Bedrooms 7

Bathrooms 3.50

Full Baths 2

Half Baths 3

Square Footage 1,246

Acres 0.00 Year Built 1983

Type Single Family

Sub-Type Detached Single Family

Style Bi-Level Status Active