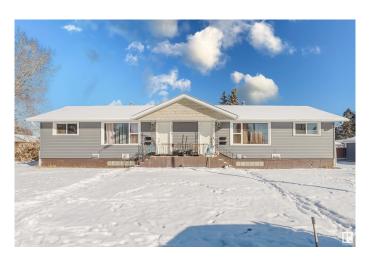

#### \$739.900

8 Bedroom, 4.00 Bathroom, 1,465 sqft Single Family on 0.00 Acres

Killarney, Edmonton, AB

Sitting on a 50x150 corner lot, this fully tenanted legal 4-plex in Killarney is a prime investment opportunity with turn-key income and long-term equity growth. With over 2700 sq ft of livable space, recent updates, stable rental demand, and a split double garage, it offers strong cash flow and future potential. The utility rooms are separate from the basement units, greatly simplifying property management. Positioned near 82 St, 97 St, Yellowhead Trail, and 128 Ave, tenants enjoy easy access to major routes, schools, and transit. Each unit is leased with consistent rental income, and investors can optimize expenses and increase rents over time. Future development potential for a 10-unit build adds even more value to this centrally located property. Whether you're building your portfolio or planning for redevelopment, this one stands out.

Type Single Family

Sub-Type Duplex Side By Side

Style Bungalow

Status Active

### **Exterior**

Exterior Wood, Vinyl

Exterior Features Back Lane, Corner Lot, See Remarks

Roof Asphalt Shingles

Construction Wood, Vinyl

Foundation Concrete Perimeter