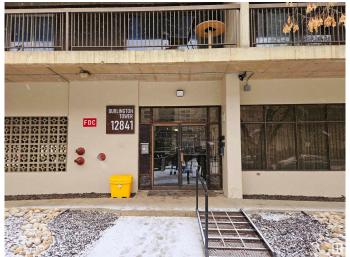

#### \$94,900

1 Bedroom, 1.00 Bathroom, 655 sqft Condo / Townhouse on 0.00 Acres

Belvedere, Edmonton, AB

Welcome to Burlington Tower. Great opportunity for investors or first time buyers. Open floor plan featuring a nicely sized living room and dining area, kitchen with good countertop space, a sizeable bedroom and 3 piece bathroom. The outdoors can be soaked in on the large west facing deck. Concrete high-rise, walking distance to LRT and shopping center. All basic utilities included! Each floor has its own card operated laundry. Telus fiber-optic wired throughout the building! This well-maintained building has recently updated the roof, boiler system, paint, lighting, security cameras, and is set to receive new elevators in 2025. Parking stalls are rented from the Condo Corp and not included in the sale.