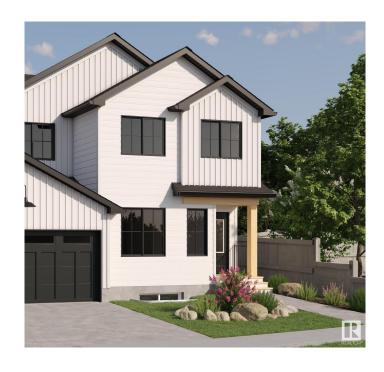

#### \$429.998

3 Bedroom, 2.50 Bathroom, 1,390 sqft Single Family on 0.00 Acres

Marquis, Edmonton, AB

Welcome to this brand new half duplex the "Dakota D― Built by the award winning builder Pacesetter homes and is located in one of Edmonton's newest north east communities of Marquis. With over 1390 square Feet, this opportunity is perfect for a young family or young couple. Your main floor as you enter has a large living area with a center kitchen perfect for entertaining that's wide open to the dining/nook area. The main floor has luxury vinyl plank through and an upgraded kitchen with quartz counter tops. The second level has a the 3 good size bedrooms and 2 full bathrooms with the stackable laundry area. This duplex also comes with a an oversized detached parking pad\*\*\* Photo used is of an artist rendering, home is under construction and will be complete by September of this year\*\*\*