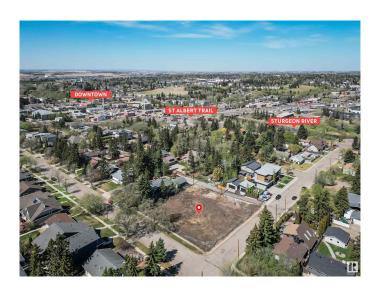

## \$359,900

0 Bedroom, 0.00 Bathroom, Single Family on 0.00 Acres

Braeside, St. Albert, AB

Build your dream home on this large private corner lot in the heart of St. Albert. Fully serviced WALKOUT lot - ready to start building on right now! Have you wanted to live in a mature neighborhood but didn't want to live in an older house? This is your once-in-a-lifetime chance to custom build the perfect home for your family. Steps to the Sturgeon River Valley and a quick walk to the downtown shops and St. Albert Farmer's Market mean that you will have quick access to all the best parts of town without all the driving. Unlike brand new neighborhoods on the edge of the city, these lots provide a fantastic mix of gorgeous, wide tree-lined streets and character homes plus modern new luxury infill homes. With over 6300sqft lot of land (42' x 150') and rear lane access, you have plenty of room to build an incredible house with a walkout basement plus a HUGE detached 37' x 23'6' garage. R1 Zoning allows you to have a secondary suite such as a garage or a basement suite, giving you endless possibilities.