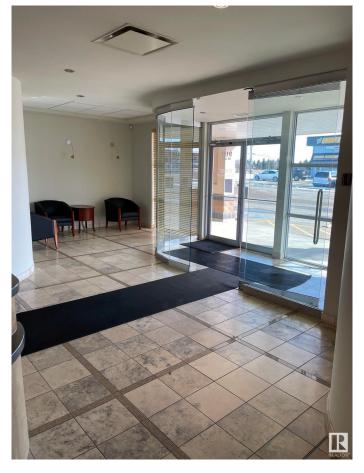

## \$0

0 Bedroom, 0.00 Bathroom, Office on 0.00 Acres

Strathcona Industrial Park, Edmonton, AB

The Annex at Centre 39 offers 5,500 sq.ft.± of premium main-floor office space, with the option to demise into two 2,750 sq.ft.± units. The layout includes five private offices, a large office area with four cubicles, two kitchens, five washrooms, a mailroom, a server room, and multiple meeting spaces. The property features scramble parking with 39 electrified stalls. Zoned for Business Employment (BE), it is suitable for professional and medical practices.