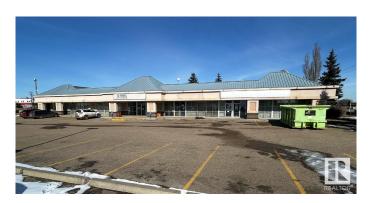

## \$0

0 Bedroom, 0.00 Bathroom, Office on 0.00 Acres

Strathcona Industrial Park, Edmonton, AB

The Annex at Centre 39 offers 5,500 sq.ft.± of premium main-floor office space, with the option to demise into two 2,750 sq.ft.± units. The layout includes five private offices, a large office area with four cubicles, two kitchens, five washrooms, a mailroom, a server room, and multiple meeting spaces. The property features scramble parking with 39 electrified stalls. Zoned for Business Employment (BE), it is suitable for professional and medical practices.