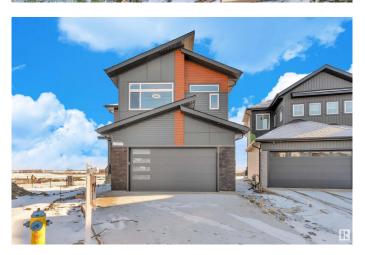

#### \$699,000

5 Bedroom, 4.00 Bathroom, 2,497 sqft Single Family on 0.00 Acres

Woodbend, Leduc, AB

READY TO MOVE In || DOUBLE CAR GARAGE Upgraded BRAND New Detached Home | 5 BED 4 BATH | Main door entrance leads you to Open to above Living area. Family area with beautiful feature wall & fireplace. Main floor bedroom and full bathroom. BEAUTIFUL EXTENDED kitchen with Centre island. HUGE Spice Kitchen with lot of cabinets. Dining nook with access to backyard . Oak staircase leading to bonus room with feature wall. Huge Primary br with stunning feature wall, indent ceiling, 5pc fully custom ensuite & W/I closet . Bedroom 2 & Bedroom 3 with jack & jill bathroom. Bedroom 4 with common bathroom. Laundry on 2nd floor with sink. Side entrance for basement. This house checks off all the columns.

Sub-Type Detached Single Family

Style 2 Storey
Status Active