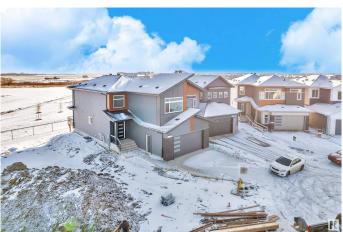

#### \$699,000

5 Bedroom, 4.00 Bathroom, 2,497 sqft Single Family on 0.00 Acres

Woodbend, Leduc, AB

READY TO MOVE In || DOUBLE CAR GARAGE Upgraded BRAND New Detached Home | 5 BED 4 BATH | Main door entrance leads you to Open to above Living area. Family area with beautiful feature wall & fireplace. Main floor bedroom and full bathroom. BEAUTIFUL EXTENDED kitchen with Centre island. HUGE Spice Kitchen with lot of cabinets. Dining nook with access to backyard . Oak staircase leading to bonus room with feature wall. Huge Primary br with stunning feature wall, indent ceiling, 5pc fully custom ensuite & W/I closet . Bedroom 2 & Bedroom 3 with jack & jill bathroom. Bedroom 4 with common bathroom. Laundry on 2nd floor with sink. Side entrance for basement. This house checks off all the columns.

#### **Amenities**

Amenities No Animal Home, No Smoking Home

Parking Double Garage Attached