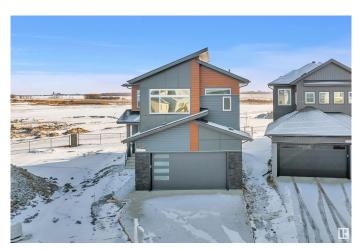

#### \$699,000

5 Bedroom, 4.00 Bathroom, 2,497 sqft Single Family on 0.00 Acres

Woodbend, Leduc, AB

READY TO MOVE In || DOUBLE CAR GARAGE Upgraded BRAND New Detached Home | 5 BED 4 BATH | Main door entrance leads you to Open to above Living area. Family area with beautiful feature wall & fireplace. Main floor bedroom and full bathroom. BEAUTIFUL EXTENDED kitchen with Centre island. HUGE Spice Kitchen with lot of cabinets. Dining nook with access to backyard . Oak staircase leading to bonus room with feature wall. Huge Primary br with stunning feature wall, indent ceiling, 5pc fully custom ensuite & W/I closet . Bedroom 2 & Bedroom 3 with jack & jill bathroom. Bedroom 4 with common bathroom. Laundry on 2nd floor with sink. Side entrance for basement. This house checks off all the columns.

Sub-Type Detached Single Family

Style 2 Storey
Status Active