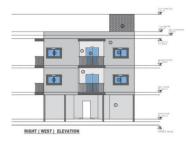

## \$1,200,000

0 Bedroom, 0.00 Bathroom, Multi-Family Commercial on 0.00 Acres

Central Mcdougall, Edmonton, AB

Prime Development & Investment Opportunity! This exceptional property offers a rare chance to develop a 20-unit, 3-storey apartment building, with a development permit and plans to be providedâ€"perfect for investors and developers looking for their next big project! Currently, the well-maintained lot features six spacious suitesâ€"five 1-bedroom units and one 2-bedroom unitâ€"generating immediate rental income. Ideally situated just one block from the LRT and Royal Alexandra Hospital, it ensures unbeatable convenience. Plus, with walking access to Grant MacEwan University, Rogers Place, and the lively Ice District, this location is primed for strong tenant demand and future growth!