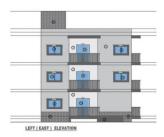

## \$1,200,000

0 Bedroom, 0.00 Bathroom, Multi-Family Commercial on 0.00 Acres

Central Mcdougall, Edmonton, AB

Prime Development & Investment Opportunity! This exceptional property offers a rare chance to develop a 20-unit, 3-storey apartment building, with a development permit and plans to be providedâ€"perfect for investors and developers looking for their next big project! Currently, the well-maintained lot features six spacious suitesâ€"five 1-bedroom units and one 2-bedroom unitâ€"generating immediate rental income. Ideally situated just one block from the LRT and Royal Alexandra Hospital, it ensures unbeatable convenience. Plus, with walking access to Grant MacEwan University, Rogers Place, and the lively Ice District, this location is primed for strong tenant demand and future growth!