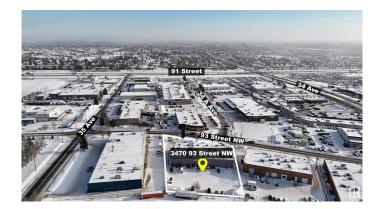

## **Community Information**

| Address     | 3472 93 St                 |
|-------------|----------------------------|
| Area        | Edmonton                   |
| Subdivision | Strathcona Industrial Park |
| City        | Edmonton                   |

| County      | ALBERTA |
|-------------|---------|
| Province    | AB      |
| Postal Code | T6E 6A4 |