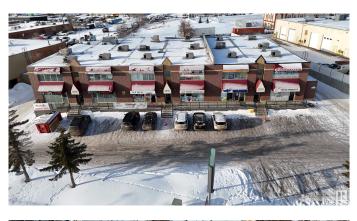

#### **\$0**

0 Bedroom, 0.00 Bathroom, Retail on 0.00 Acres

Strathcona Industrial Park, Edmonton, AB

Prime 2,000 sq. ft. Commercial Retail Space for Lease – \$5,200/month + GST (includes net rent & operating costs). Located in a high-traffic area with excellent visibility, this versatile unit is ideal for various businesses, including Cannabis Retail Sales, Convenience Stores, Professional & Financial Services, Restaurants, Child Care Services, and Liquor Stores. The space offers great exposure, is surrounded by a thriving community, and features tons of parking in the front and back for you and your clients, making it the perfect spot to grow your business.

## **Community Information**

| Address     | 3472 93 St                 |
|-------------|----------------------------|
| Area        | Edmonton                   |
| Subdivision | Strathcona Industrial Park |
| City        | Edmonton                   |