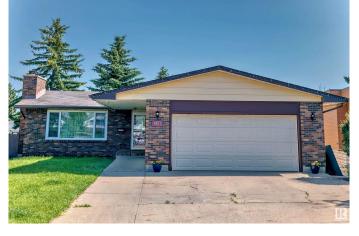

# \$468,000 - 8511 142a Avenue, Edmonton

MLS® #E4427108

### \$468,000

4 Bedroom, 2.50 Bathroom, 1,302 sqft Single Family on 0.00 Acres

Northmount (Edmonton), Edmonton, AB

Welcome to this beautifully renovated bungalow in a fantastic neighborhood! This home features kitchen with brand-new appliances and quartz countertops. It offers three bedrooms, two bathrooms, and a large basement perfect for entertainment. The huge backyard provides ample space for a garden. The sunroom is ideal for cozy evenings with family. Additionally, the windows were replaced in 2020.

#### **Exterior**

Exterior Wood, Brick, Metal

Exterior Features Park/Reserve, Playground Nearby, Public Transportation, Schools,

Shopping Nearby

Roof Asphalt Shingles

Construction Wood, Brick, Metal

Foundation Concrete Perimeter