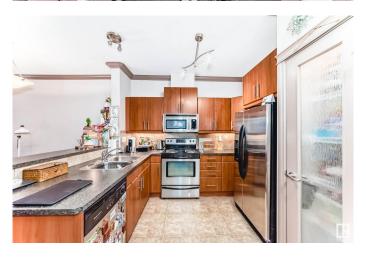

#### \$199,900

1 Bedroom, 1.00 Bathroom, 589 sqft Condo / Townhouse on 0.00 Acres

Ritchie, Edmonton, AB

Welcome to Ritchie This air-conditioned ground-level condo offers the perfect blend of comfort and convenience. Featuring a 1 bed + den layout with 9 ft ceilings, in-suite laundry, and a cozy fireplace, it's designed for modern living. The patio comes with a gas line. Enjoy titled underground parking, a storage unit, and top-notch building amenities, including a gym, wash bay, and guest suites. Steps from Whyte Ave this unit is next to all the amenities, this is the perfect home for students, professionals, or investors. Don't miss out!

#### Interior

Appliances Air Conditioning-Central, Dishwasher - Energy Star, Dryer, Garage

Opener, Microwave Hood Fan, Refrigerator, Stove-Electric, Washer

Heating Hot Water, Natural Gas