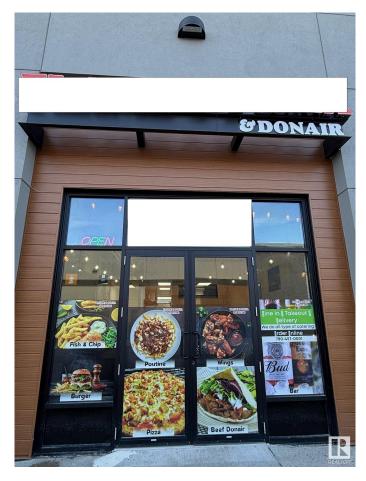

#### \$249,000

0 Bedroom, 0.00 Bathroom, Business on 0.00 Acres

Chappelle Area, Edmonton, AB

This Dine In Pizza & Donair business offers a turnkey solution for those interested in starting a pizza establishment. The listing emphasizes the advantage of avoiding the costs and time associated with building a new restaurant from scratch. ? The centre is strategically positioned with quick access to major routes and is part of a growing community.