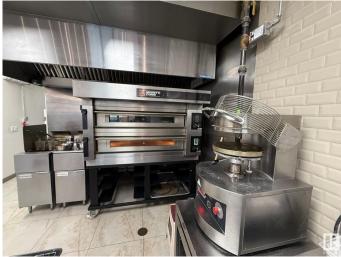

#### \$249,000

0 Bedroom, 0.00 Bathroom, Business on 0.00 Acres

Chappelle Area, Edmonton, AB

This Dine In Pizza & Donair business offers a turnkey solution for those interested in starting a pizza establishment. The listing emphasizes the advantage of avoiding the costs and time associated with building a new restaurant from scratch. ? The centre is strategically positioned with quick access to major routes and is part of a growing community.