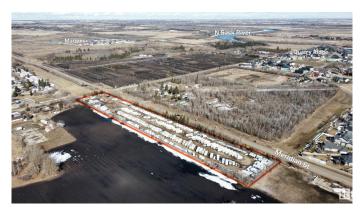

### \$1,100,000

0 Bedroom, 0.00 Bathroom, Business with Property on 0.00 Acres

Rural North East South Sturgeon, Edmonton, AB

GREAT FUTURE DEVELOPMENT AT PRESENT PROPOSED
RESIDENTIAL.CURRENTLY IS OPERATING AS - SAVE ON STORAGE - RV TRAILERS & BIKES ETC .THIS LAND IS CURRENTLY 4.36 ACRES SOMETIME IN THE FUTURE THE CITY OF EDMONTON OR DEVELOPER WILL BE PURCHASING 1.56 ACRES M/L OF THE PROPERTY TO WIDEN MERIDIAN STREET .CITY POWER,GAS,CITY WATER ON THE PROPERTY NO SEWER CURRENTLY ONLY A HOLDING TANK FOR SEWER .THEIR IS A 850 SQUARE FOOT MORE OR LESS FOR A OFFICE BUILDING .PROPERTY AS IS WHERE IS

# **Community Information**

Address # 151 167 Avenue

Area Edmonton

Subdivision Rural North East South Sturgeon

City Edmonton
County ALBERTA

Province AB

Postal Code T5Y 6L4