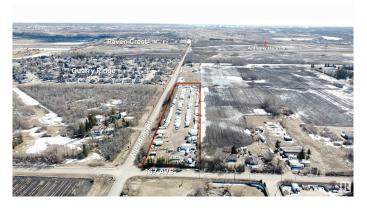

### \$1,100,000

0 Bedroom, 0.00 Bathroom, Business with Property on 0.00 Acres

Rural North East South Sturgeon, Edmonton, AB

GREAT FUTURE DEVELOPMENT AT PRESENT PROPOSED
RESIDENTIAL.CURRENTLY IS OPERATING AS - SAVE ON STORAGE - RV TRAILERS & BIKES ETC .THIS LAND IS CURRENTLY 4.36 ACRES SOMETIME IN THE FUTURE THE CITY OF EDMONTON OR DEVELOPER WILL BE PURCHASING 1.56 ACRES M/L OF THE PROPERTY TO WIDEN MERIDIAN STREET .CITY POWER,GAS,CITY WATER ON THE PROPERTY NO SEWER CURRENTLY ONLY A HOLDING TANK FOR SEWER .THEIR IS A 850 SQUARE FOOT MORE OR LESS FOR A OFFICE BUILDING .PROPERTY AS IS WHERE IS

# **Community Information**

Address # 151 167 Avenue

Area Edmonton

Subdivision Rural North East South Sturgeon

City Edmonton
County ALBERTA

Province AB

Postal Code T5Y 6L4