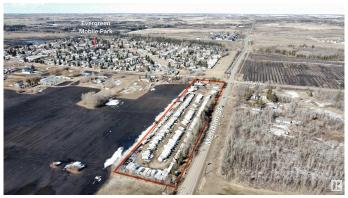

### \$1,100,000

0 Bedroom, 0.00 Bathroom, Business with Property on 0.00 Acres

Rural North East South Sturgeon, Edmonton, AB

GREAT FUTURE DEVELOPMENT AT PRESENT PROPOSED
RESIDENTIAL.CURRENTLY IS OPERATING AS - SAVE ON STORAGE - RV TRAILERS & BIKES ETC .THIS LAND IS CURRENTLY 4.36 ACRES SOMETIME IN THE FUTURE THE CITY OF EDMONTON OR DEVELOPER WILL BE PURCHASING 1.56 ACRES M/L OF THE PROPERTY TO WIDEN MERIDIAN STREET .CITY POWER,GAS,CITY WATER ON THE PROPERTY NO SEWER CURRENTLY ONLY A HOLDING TANK FOR SEWER .THEIR IS A 850 SQUARE FOOT MORE OR LESS FOR A OFFICE BUILDING .PROPERTY AS IS WHERE IS

# **Community Information**

Address # 151 167 Avenue

Area Edmonton

Subdivision Rural North East South Sturgeon

City Edmonton
County ALBERTA

Province AB

Postal Code T5Y 6L4