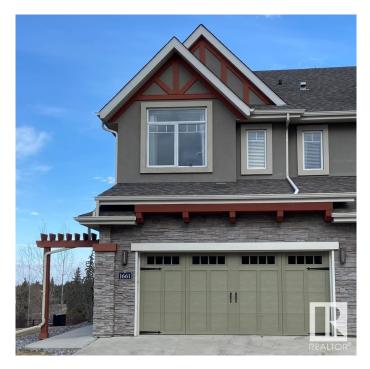

### \$519,000

2 Bedroom, 3.00 Bathroom, 1,549 sqft Condo / Townhouse on 0.00 Acres

Callaghan, Edmonton, AB

You could build new but you'll never find these panoramic views. Best spot in the complex. 2 storey half duplex with over 2000 sqft of finished living space backing onto a serene creekside setting with 3 outdoor spaces to enjoy it from. Beautiful island kitchen, granite counters and large pantry. The living room has a wall of sunshine filled windows and a cozy gas fireplace. Upstairs you will find two primary bedrooms, the first with a 5 piece ensuite, walk in closet, and it's own balcony to sit and enjoy the view! The 2nd is just as luxurious with walk in closet and it's own 4 pc ensuite. The fully finished walkout basement has a family room, space for a home office, bar area and another 2 pc bath. Enjoy an evening stroll along the winding path following Black Mud Creek or practice your birdie putts on the onsite putting green. Double garage and central Ac complete this stunning home.

## **Community Information**

| Address                                                                          | 1661 James Mowatt Trail                                                                                                                                                                                                                                                                   |
|----------------------------------------------------------------------------------|-------------------------------------------------------------------------------------------------------------------------------------------------------------------------------------------------------------------------------------------------------------------------------------------|
| Area                                                                             | Edmonton                                                                                                                                                                                                                                                                                  |
| Subdivision                                                                      | Callaghan                                                                                                                                                                                                                                                                                 |
| City                                                                             | Edmonton                                                                                                                                                                                                                                                                                  |
| County                                                                           | ALBERTA                                                                                                                                                                                                                                                                                   |
| Province                                                                         | AB                                                                                                                                                                                                                                                                                        |
| Postal Code                                                                      | T6W 0J7                                                                                                                                                                                                                                                                                   |
| Amenities                                                                        |                                                                                                                                                                                                                                                                                           |
| Amenities                                                                        | Air Conditioner, Ceiling 9 ft., Closet Organizers, Deck, No Animal Home,<br>No Smoking Home, Patio, Television Connection, Vinyl Windows,<br>Walkout Basement                                                                                                                             |
| Parking Spaces                                                                   | 4                                                                                                                                                                                                                                                                                         |
| Parking                                                                          | Double Garage Attached                                                                                                                                                                                                                                                                    |
|                                                                                  |                                                                                                                                                                                                                                                                                           |
| Interior                                                                         |                                                                                                                                                                                                                                                                                           |
| Interior<br>Interior Features                                                    | ensuite bathroom                                                                                                                                                                                                                                                                          |
|                                                                                  | ensuite bathroom<br>Air Conditioning-Central, Dishwasher-Built-In, Dryer, Garage Control,<br>Garage Opener, Microwave Hood Fan, Refrigerator, Stove-Electric,<br>Vacuum System Attachments, Vacuum Systems, Washer, Window<br>Coverings, See Remarks                                      |
| Interior Features                                                                | Air Conditioning-Central, Dishwasher-Built-In, Dryer, Garage Control,<br>Garage Opener, Microwave Hood Fan, Refrigerator, Stove-Electric,<br>Vacuum System Attachments, Vacuum Systems, Washer, Window                                                                                    |
| Interior Features<br>Appliances                                                  | Air Conditioning-Central, Dishwasher-Built-In, Dryer, Garage Control,<br>Garage Opener, Microwave Hood Fan, Refrigerator, Stove-Electric,<br>Vacuum System Attachments, Vacuum Systems, Washer, Window<br>Coverings, See Remarks                                                          |
| Interior Features<br>Appliances<br>Heating                                       | Air Conditioning-Central, Dishwasher-Built-In, Dryer, Garage Control,<br>Garage Opener, Microwave Hood Fan, Refrigerator, Stove-Electric,<br>Vacuum System Attachments, Vacuum Systems, Washer, Window<br>Coverings, See Remarks<br>Forced Air-1, Natural Gas                             |
| Interior Features<br>Appliances<br>Heating<br>Fireplace                          | Air Conditioning-Central, Dishwasher-Built-In, Dryer, Garage Control,<br>Garage Opener, Microwave Hood Fan, Refrigerator, Stove-Electric,<br>Vacuum System Attachments, Vacuum Systems, Washer, Window<br>Coverings, See Remarks<br>Forced Air-1, Natural Gas<br>Yes                      |
| Interior Features<br>Appliances<br>Heating<br>Fireplace<br>Fireplaces            | Air Conditioning-Central, Dishwasher-Built-In, Dryer, Garage Control,<br>Garage Opener, Microwave Hood Fan, Refrigerator, Stove-Electric,<br>Vacuum System Attachments, Vacuum Systems, Washer, Window<br>Coverings, See Remarks<br>Forced Air-1, Natural Gas<br>Yes<br>Brick Facing      |
| Interior Features<br>Appliances<br>Heating<br>Fireplace<br>Fireplaces<br>Stories | Air Conditioning-Central, Dishwasher-Built-In, Dryer, Garage Control,<br>Garage Opener, Microwave Hood Fan, Refrigerator, Stove-Electric,<br>Vacuum System Attachments, Vacuum Systems, Washer, Window<br>Coverings, See Remarks<br>Forced Air-1, Natural Gas<br>Yes<br>Brick Facing<br>3 |