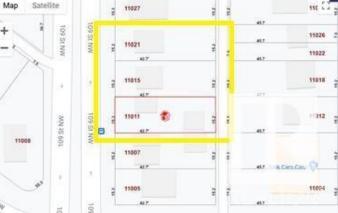

### \$330,000

0 Bedroom, 0.00 Bathroom, Single Family on 0.00 Acres

Central Mcdougall, Edmonton, AB

**REDEVELOPMENT ALERT in Central** McDougall! 50'140' Lot Medium Scale Residential RM H16 zoning, right on 109 Street. Option for 3 Lots Side x Side for a total frontage of 150'x140' HUGE potential for a low rise apartment building, 4plexes or skinnies – 24 units minimum! Great potential for CMHC MLI products in this location. This location is excellent for future redevelopment, close to amenities, public transit, LRT, NAIT, minutes from downtown & on a street where other redevelopment is already happening & more being planned all the time. Take advantage of the City encouraging higher density & development & secure your next project! Neighbouring lots 11015-109 St & 11021-109 St also for sale