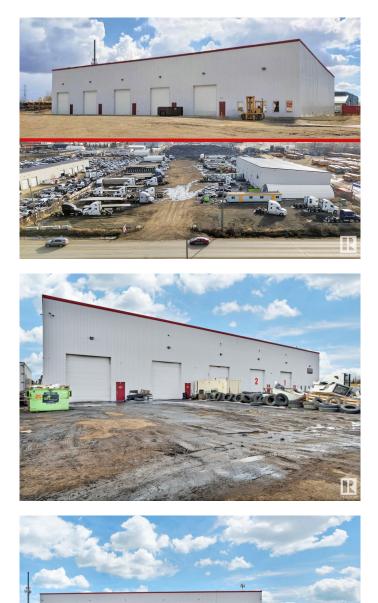

#### \$6,500,000

0 Bedroom, 0.00 Bathroom, Industrial on 0.00 Acres

Southeast Industrial (Edmonton), Edmonton, AB

Prime Industrial Property on 34 St offers a ı16,200 SF multi-bay warehouse on a 4.81-Acre lot, boasting a low site coverage ratio of just 7.6%â€" providing a versatile opportunity for owner-users or investors seeking a multi-tenant asset. The fully graveled and fenced yard provides excellent functionality for storage, fleet parking, or industrial operations. Designed for efficiency, the building includes five (5) grade loading doors (14â€<sup>™</sup> x 16â€<sup>™</sup>), 3-phase power supply, and impressive ceiling heights of 33 feet in the front and 26 feet in the back. With minimal office buildout, this property prioritizes efficient warehouse and yard space. Conveniently located with direct access from 34 Street, and positioned between Sherwood Park Freeway and Whitemud Drive, it offers seamless connectivity and is just 5 minutes from Anthony Henday Drive. Don't miss this rare opportunity to secure a well-positioned industrial property with excellent access and flexibility. Close to all Amenities & Shopping Centre. Must See !!!!!