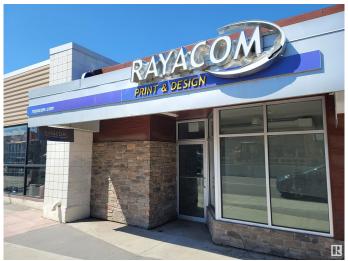

#### \$0

0 Bedroom, 0.00 Bathroom, Retail on 0.00 Acres

Canora, Edmonton, AB

Retail / Office Space Available - Stony Plain Road LAST AVAILABLE SPACE IN THE AREA 1600 Square Foot Space - Ideal for Retail or Office Prime Stony Plain Road Location Consists of storefront, reception area, 7 offices, washroom, lunchroom, storage, and 5 designated parking stalls in rear of building. New Flooring and Paint throughout.

## **Community Information**

Address 15220 Stony Plain Road

Area Edmonton
Subdivision Canora
City Edmonton
County ALBERTA

Province AB

Postal Code T5P 3Y4