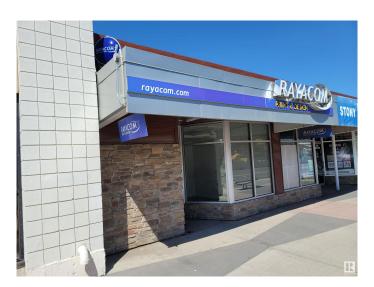

#### \$0

0 Bedroom, 0.00 Bathroom, Retail on 0.00 Acres

Canora, Edmonton, AB

Retail / Office Space Available - Stony Plain Road LAST AVAILABLE SPACE IN THE AREA 1600 Square Foot Space - Ideal for Retail or Office Prime Stony Plain Road Location Consists of storefront, reception area, 7 offices, washroom, lunchroom, storage, and 5 designated parking stalls in rear of building. New Flooring and Paint throughout.

## **Community Information**

Address 15220 Stony Plain Road

Area Edmonton
Subdivision Canora
City Edmonton
County ALBERTA

Province AB

Postal Code T5P 3Y4