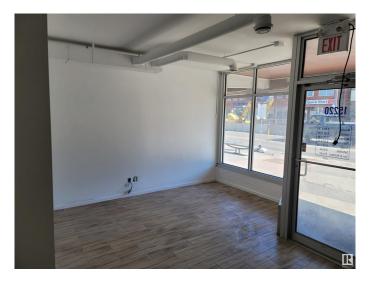

#### \$0

0 Bedroom, 0.00 Bathroom, Retail on 0.00 Acres

Canora, Edmonton, AB

Retail / Office Space Available - Stony Plain Road LAST AVAILABLE SPACE IN THE AREA 1600 Square Foot Space - Ideal for Retail or Office Prime Stony Plain Road Location Consists of storefront, reception area, 7 offices, washroom, lunchroom, storage, and 5 designated parking stalls in rear of building. New Flooring and Paint throughout.