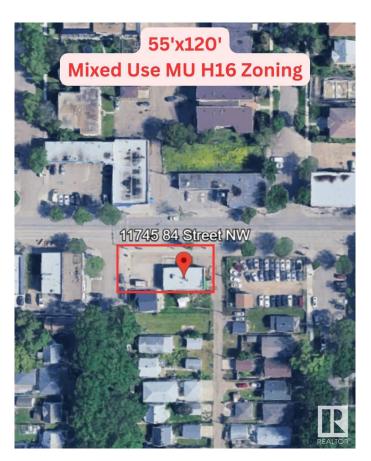

## \$690,000

0 Bedroom, 0.00 Bathroom, Retail on 0.00 Acres

Parkdale (Edmonton), Edmonton, AB

Mixed Use Corner Lot 55'x120' w/ free standing cinder block building. It is currently demised to two bays 1,000sqft each, separately metered. There are two restaurants operating in the spaces currently.

Neighbouring lot 33'x120' for sale separately (E4416578) for the opportunity to have a CORNER LOT of 88'x120'.

West sided bay - equipment negotiable for a turnkey pizza restaurant. Great investment opportunity for today & as a long term opportunity for future redevelopment.

# **Community Information**

Address 11745 84 Street

Area Edmonton

Subdivision Parkdale (Edmonton)

City Edmonton

County ALBERTA

Province AB

Postal Code T5B 3C2