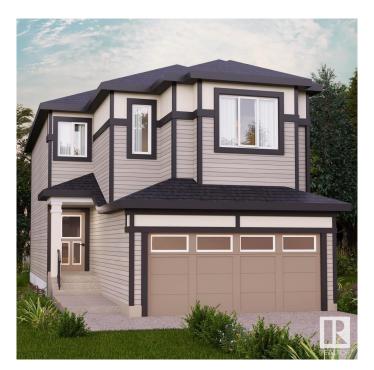

# \$559,900 - 1929 209a Street, Edmonton

MLS® #E4427357

# \$559.900

3 Bedroom, 2.50 Bathroom, 1,988 sqft Single Family on 0.00 Acres

Stillwater, Edmonton, AB

Nestled in the picturesque Riverview area of West Edmonton, Verge at Stillwater is a community that seamlessly blends natural features like wetlands, parks, and trails with convenient amenities such as schools, recreation facilities, and shopping. This single-family home, The Otis-24' is built with your growing family in mind. It features 3 bedrooms, 2.5 bathrooms and an expansive walk-in closet in the primary bedroom. Enjoy extra living space on the main floor with the laundry room on the second floor. The 9' ceilings on the main floor, (w/ an 18' open to below concept in the living room), and quartz countertops throughout blends style and functionality for your family to build endless memories. \*\*PLEASE NOTE\*\* PICTURES ARE OF SIMILAR HOME: ACTUAL HOME. PLANS, FIXTURES, AND FINISHES MAY VARY AND ARE SUBJECT TO AVAILABILITY/CHANGES WITHOUT NOTICE.