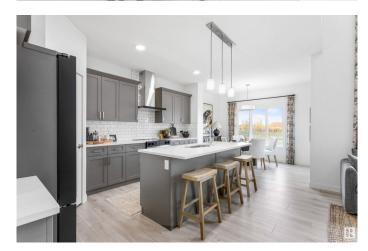

# \$559.900

3 Bedroom, 2.50 Bathroom, 1,988 sqft Single Family on 0.00 Acres

Stillwater, Edmonton, AB

Nestled in the picturesque Riverview area of West Edmonton, Verge at Stillwater is a community that seamlessly blends natural features like wetlands, parks, and trails with convenient amenities such as schools, recreation facilities, and shopping. This single-family home, The Otis-24' is built with your growing family in mind. It features 3 bedrooms, 2.5 bathrooms and an expansive walk-in closet in the primary bedroom. Enjoy extra living space on the main floor with the laundry room on the second floor. The 9' ceilings on the main floor, (w/ an 18' open to below concept in the living room), and quartz countertops throughout blends style and functionality for your family to build endless memories. \*\*PLEASE NOTE\*\* PICTURES ARE OF SIMILAR HOME: ACTUAL HOME. PLANS, FIXTURES, AND FINISHES MAY VARY AND ARE SUBJECT TO AVAILABILITY/CHANGES WITHOUT NOTICE.