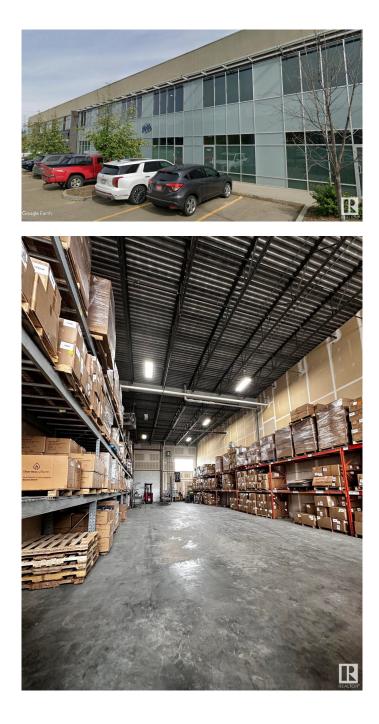

#### \$0

0 Bedroom, 0.00 Bathroom, Industrial on 0.00 Acres

Mistatim Industrial, Edmonton, AB

The property is 3,450 sq.ft. $\hat{A}$ ± of Office/Warehouse Space. It features dock loading. Conveniently located just off 137 Avenue and 156 Street, the site offers quick access to major routes, including St. Albert Trail, Yellowhead Trail, and Anthony Henday Drive. This property is ideal for businesses in manufacturing, transportation and logistics, retail showrooms, and more.