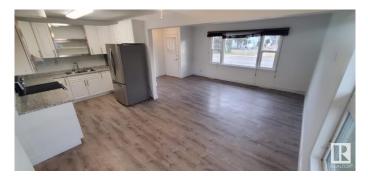

## \$669,000

0 Bedroom, 0.00 Bathroom, Multi-Family Commercial on 0.00 Acres

Belvedere, Edmonton, AB

Updated side by side duplex with 5 LEGAL SUITES. Both main Floor units offer two bedrooms and one 4pc bath with vinyl plank flooring, renovated kitchen, newer windows and a large 10x15 deck off the master bedroom. The lower level has two one bedroom suites, one bachelor suite and a laundry room. garage has been converted to storage space for tenants. Building upgrades include two new furnaces, two new hot water tanks and new Shingles in 2020. This is a fantastic investment opportunity for a first time investor or someone building their portfolio. Easy to rent in the area and lots of amenities nearby.