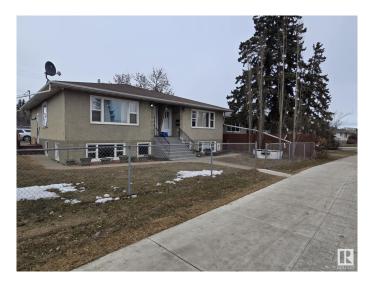

# \$669,000 - 6422 132 Avenue, Edmonton

MLS® #E4427575

## \$669,000

0 Bedroom, 0.00 Bathroom, Multi-Family Commercial on 0.00 Acres

Belvedere, Edmonton, AB

Updated side by side duplex with 5 LEGAL SUITES. Both main Floor units offer two bedrooms and one 4pc bath with vinyl plank flooring, renovated kitchen, newer windows and a large 10x15 deck off the master bedroom. The lower level has two one bedroom suites, one bachelor suite and a laundry room. garage has been converted to storage space for tenants. Building upgrades include two new furnaces, two new hot water tanks and new Shingles in 2020. This is a fantastic investment opportunity for a first time investor or someone building their portfolio. Easy to rent in the area and lots of amenities nearby.

### Exterior

| Exterior     | Stucco, Wood Frame |
|--------------|--------------------|
| Roof         | Asphalt Shingles   |
| Construction | Stucco, Wood Frame |