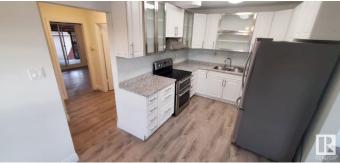

## \$669,000

0 Bedroom, 0.00 Bathroom, Multi-Family Commercial on 0.00 Acres

Belvedere, Edmonton, AB

Updated side by side duplex with 5 LEGAL SUITES. Both main Floor units offer two bedrooms and one 4pc bath with vinyl plank flooring, renovated kitchen, newer windows and a large 10x15 deck off the master bedroom. The lower level has two one bedroom suites, one bachelor suite and a laundry room. garage has been converted to storage space for tenants. Building upgrades include two new furnaces, two new hot water tanks and new Shingles in 2020. This is a fantastic investment opportunity for a first time investor or someone building their portfolio. Easy to rent in the area and lots of amenities nearby.