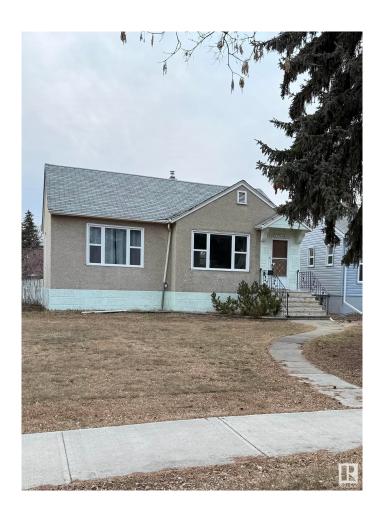

## \$349,000

2 Bedroom, 2.00 Bathroom, 781 sqft Single Family on 0.00 Acres

Spruce Avenue, Edmonton, AB

Investor alert or first time home buyer looking to find the perfect home in the community of Spruce Avenue. This little gem is waiting for you the first time buyer or sit and wait to build a larger home with the massive 43 X 150 yard. This house has numerous upgrades over the years, like newer shingles, windows, furnace and hot water tank, new flooring (Vinyl and laminate), baseboards, updated lighting, and much more. This charming gem is great for all types of investors or that very first place called home.

**Exterior** 

Exterior Wood, Stucco

Exterior Features Fenced, Fruit Trees/Shrubs,

Shopping Nearby

Roof Asphalt Shingles

Construction Wood, Stucco

Foundation Concrete Perimeter

**Additional Information** 