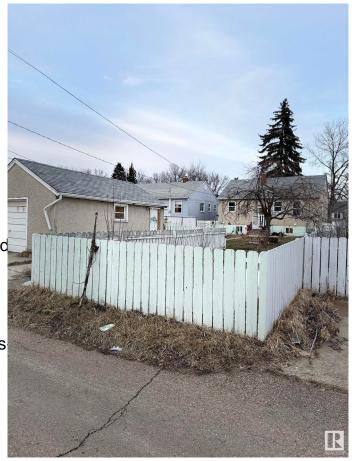

## \$349,000

2 Bedroom, 2.00 Bathroom, 781 sqft Single Family on 0.00 Acres

Spruce Avenue, Edmonton, AB

Investor alert or first time home buyer looking to find the perfect home in the community of Spruce Avenue. This little gem is waiting for you the first time buyer or sit and wait to build a larger home with the massive 43 X 150 yard. This house has numerous upgrades over the years, like newer shingles, windows, furnace and hot water tank, new flooring (Vinyl and laminate), baseboards, updated lighting, and much more. This charming gem is great for all types of investors or that very first place called home.

MLS® # E4427581 Price \$349.000

Bedrooms 2 Bathrooms 2.00

Full Baths 2

Square Footage 781

Acres 0.00 Year Built 1948

Type Single Family

Sub-Type Detached Single Family

Style Bungalow

**Exterior** 

Exterior Wood, Stucco

Exterior Features Fenced, Fruit Trees/Shrubs,

Shopping Nearby

Roof Asphalt Shingles

Construction Wood, Stucco

Foundation Concrete Perimeter

**Additional Information** 