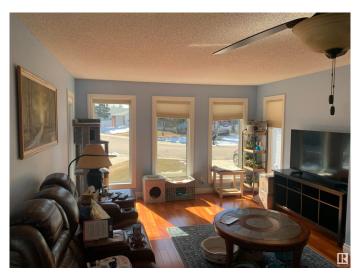

# \$625,000

5 Bedroom, 3.00 Bathroom, 1,760 sqft Single Family on 0.00 Acres

Aldergrove, Edmonton, AB

Looking for a large bungalow on a giant sized pie lot close to West Edmonton Mall? Check out this 1760 sq ft beauty with lots of upgrades. Featuring 2 full kitchens with all appliances included, all 3 bathrooms have been redone, gas fireplace in family room, rubber shingles, large 2 tier deck and a rare find 24 x 24 attached garage with an 8 x 16 door. Don't miss out

# Interior

Interior Features ensuite bathroom

Appliances Dishwasher-Built-In, Fan-Ceiling, Garage Control, Garage Opener,

Storage Shed, Refrigerators-Two, Stoves-Two, Microwave Hood

Fan-Two

Heating Forced Air-2, Natural Gas