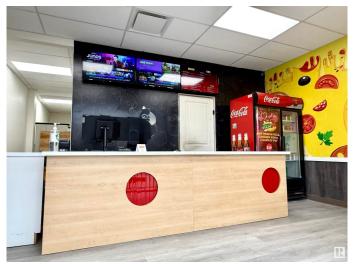

#### \$199,000

0 Bedroom, 0.00 Bathroom, Business on 0.00 Acres

Ellerslie, Edmonton, AB

Prime turnkey food-related business opportunity at Ellerslie & Parsons Road! This 1,279 SF space is easily convertible into any cuisine, featuring a 10-foot canopy, a walk-in cooler, and many more with options for both takeaway and seating with minor modifications. Located in a high-traffic, busy plaza alongside Starbucks and The Canadian Brewhouse, this space offers excellent visibility and customer flow, making it ideal for a restaurant, café, Bakery or any food venture.