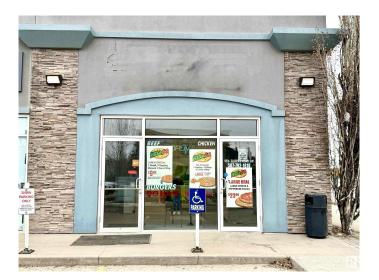

#### \$199,000

0 Bedroom, 0.00 Bathroom, Business on 0.00 Acres

Ellerslie, Edmonton, AB

Prime turnkey food-related business opportunity at Ellerslie & Parsons Road! This 1,279 SF space is easily convertible into any cuisine, featuring a 10-foot canopy, a walk-in cooler, and many more with options for both takeaway and seating with minor modifications. Located in a high-traffic, busy plaza alongside Starbucks and The Canadian Brewhouse, this space offers excellent visibility and customer flow, making it ideal for a restaurant, café, Bakery or any food venture.