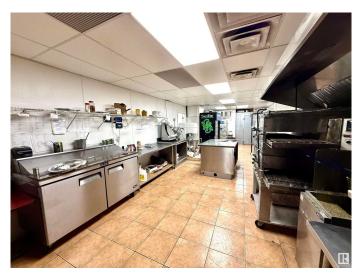

#### \$199,000

0 Bedroom, 0.00 Bathroom, Business on 0.00 Acres

Ellerslie, Edmonton, AB

Prime turnkey food-related business opportunity at Ellerslie & Parsons Road! This 1,279 SF space is easily convertible into any cuisine, featuring a 10-foot canopy, a walk-in cooler, and many more with options for both takeaway and seating with minor modifications. Located in a high-traffic, busy plaza alongside Starbucks and The Canadian Brewhouse, this space offers excellent visibility and customer flow, making it ideal for a restaurant, café, Bakery or any food venture.