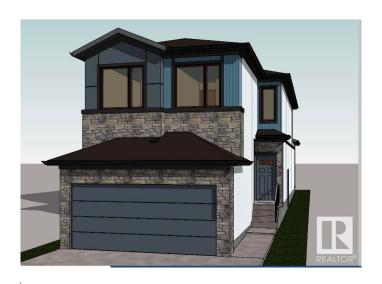

### \$585,000

3 Bedroom, 2.50 Bathroom, 1,982 sqft Single Family on 0.00 Acres

Greenbury, Spruce Grove, AB

Discover this charming two-storey home in Greenbury, Spruce Grove. The main floor features a cozy living room with access to the deck, a dining room, a modern kitchen, a mudroom, and a convenient 2-piece bathroom.

Upstairs, you'll find a spacious bonus room, a primary bedroom with a walk-in closet and a luxurious 5-piece ensuite, two additional bedrooms, a laundry room, and a 4-piece bathroom. This home also includes an attached double garage, perfect for your parking and storage needs. This home combines comfort and functionality. A must see!

#### **Exterior**

Exterior Wood, Vinyl

Exterior Features Playground Nearby, Public Transportation, Schools, Shopping Nearby

Roof Asphalt Shingles

Construction Wood, Vinyl

Foundation Concrete Perimeter