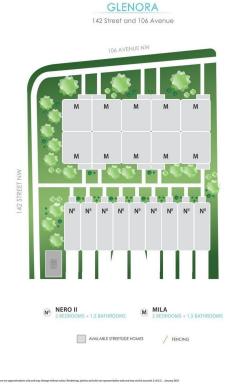

### \$7,100,000

0 Bedroom, 0.00 Bathroom, Multi-Family Commercial on 0.00 Acres

Glenora, Edmonton, AB

ATTENTION INVESTORS!!! - Extremely Rare & an Exceptional Opportunity to purchase this 19 Unit complex which consists of 2 separate buildings first building has 9 2 bedroom units with attached garages, second building has 10 2-bedroom town homes with street parking. Located in the highly sought after community of Glenora, ranked one of Edmonton's best mature communities. This property is located right off of 142 St only a 7-8 minute drive to down town. The area offers plenty of amenities. This rare 19 unit complex is the perfect addition to any portfolio with near zero vacancy in the area. Architecturally designed & includes 36 bedrooms, 19 full bathrooms and 19 half baths. These units can also be sold individually in the future \*\*\* Under construction and slated to be complete by the first quarter of 2026.

# **Community Information**

| 14035 106 Avenue |
|------------------|
| Edmonton         |
| Glenora          |
| Edmonton         |
| ALBERTA          |
| AB               |
| T5N 1B3          |
|                  |