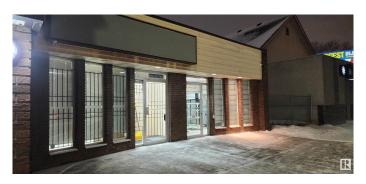

### \$549,000

0 Bedroom, 0.00 Bathroom, Retail on 0.00 Acres

Alberta Avenue, Edmonton, AB

Multi use free standing building with high exposure on 111 Ave. Solid building with concrete block construction and 9' ceilings. Zoned MU - Includes 2 retail areas, 3 offices, secured storage room, 2 baths, kitchen area, 2 front and rear entrance doors. Can be used as 2 units or opened for single use.. Street parking and gated rear parking as well. Multiple uses also including day care, convenience store, retail, pharmacy.

### **Exterior**

Exterior Block
Construction Block