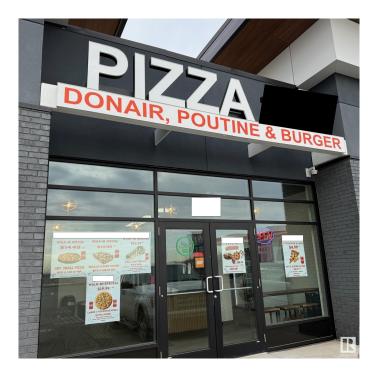

#### \$349,000

0 Bedroom, 0.00 Bathroom, Business on 0.00 Acres

Ellerslie Industrial, Edmonton, AB

Pizza & Donair Restaurant for Sale â€" Prime Location in Ellerslie / Summerside, Edmonton An exciting opportunity to own a well-established pizza and donair restaurant in the high-traffic area of Ellerslie / Summerside, Edmonton! This turn-key business is ideal for aspiring entrepreneurs or experienced restaurateurs looking to expand. Prime Location â€" Situated in a growing residential and commercial hub with excellent visibility and foot traffic. Well-Equipped Kitchen – Fully functional with high-quality equipment, including pizza ovens, donair grills, coolers, and prep stations. Established Customer Base â€" A loyal following with strong takeout and delivery sales. Easy Operations – Proven menu and streamlined processes make it easy to run with minimal staff. Growth Potential – Opportunity to expand marketing, add online ordering platforms, or introduce new menu items.