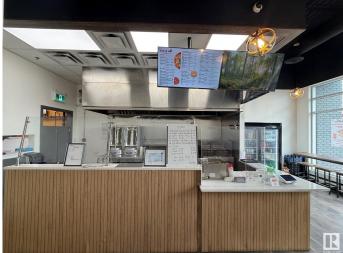

#### \$349,000

0 Bedroom, 0.00 Bathroom, Business on 0.00 Acres

Ellerslie Industrial, Edmonton, AB

Pizza & Donair Restaurant for Sale â€" Prime Location in Ellerslie / Summerside, Edmonton An exciting opportunity to own a well-established pizza and donair restaurant in the high-traffic area of Ellerslie / Summerside, Edmonton! This turn-key business is ideal for aspiring entrepreneurs or experienced restaurateurs looking to expand. Prime Location â€" Situated in a growing residential and commercial hub with excellent visibility and foot traffic. Well-Equipped Kitchen – Fully functional with high-quality equipment, including pizza ovens, donair grills, coolers, and prep stations. Established Customer Base â€" A loyal following with strong takeout and delivery sales. Easy Operations – Proven menu and streamlined processes make it easy to run with minimal staff. Growth Potential – Opportunity to expand marketing, add online ordering platforms, or introduce new menu items.