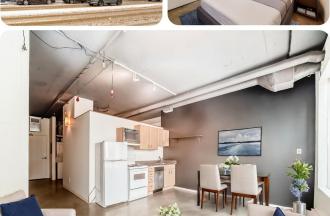

#### \$119,900

1 Bedroom, 1.00 Bathroom, 441 sqft Condo / Townhouse on 0.00 Acres

Downtown (Edmonton), Edmonton, AB

Exceptional location! Embrace a lifestyle of ultimate urban convenience! Enjoy a beautiful south facing view of down town Edmonton from the 10th floor or take a leisurely walk along trendy Jasper Ave, where you'll find dining, coffee shops, pubs, and great shopping. This modern one-bedroom unit boasts an open floor plan with bright south-facing windows, flooding the space with natural light. It also includes the added convenience of in-suite laundry. With an LRT station right below, you have easy access to the University of Alberta and are within walking distance of Grant MacEwan University.

### Interior

Appliances Dishwasher-Built-In, Hood Fan, Refrigerator, Stacked Washer/Dryer,

Stove-Electric

Heating Forced Air-1, Natural Gas