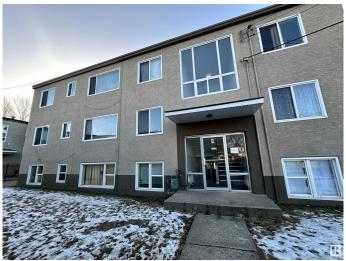

# \$2,400,000

0 Bedroom, 0.00 Bathroom, Multi-Family Commercial on 0.00 Acres

Sherbrooke, Edmonton, AB

Investor Alert! This 19-unit property is a fantastic investment opportunity, featuring 12 units in the South Wood Frame Building and 7 legal units and 1 non-conforming unit in the North Concrete Block Building, with a 5-bay garage at the rear. Situated on a large lot in Sherbrooke, just off St. Albert Trail and minutes from Westmount Mall, this property offers a prime location. The mix includes 13 one-bedroom, 6 two-bedroom units and 1 non-conforming bachelor.

### **Exterior**

Exterior Block, Wood Frame, See Remarks
Construction Block, Wood Frame, See Remarks