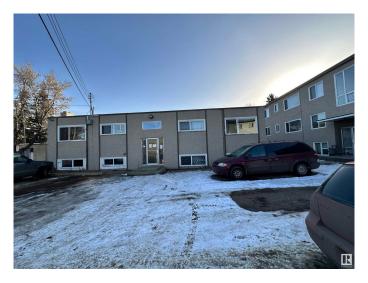

# \$2,400,000

0 Bedroom, 0.00 Bathroom, Multi-Family Commercial on 0.00 Acres

Sherbrooke, Edmonton, AB

Investor Alert! This 19-unit property is a fantastic investment opportunity, featuring 12 units in the South Wood Frame Building and 7 legal units and 1 non-conforming unit in the North Concrete Block Building, with a 5-bay garage at the rear. Situated on a large lot in Sherbrooke, just off St. Albert Trail and minutes from Westmount Mall, this property offers a prime location. The mix includes 13 one-bedroom, 6 two-bedroom units and 1 non-conforming bachelor.

### **Exterior**

Exterior Block, Wood Frame, See Remarks
Construction Block, Wood Frame, See Remarks