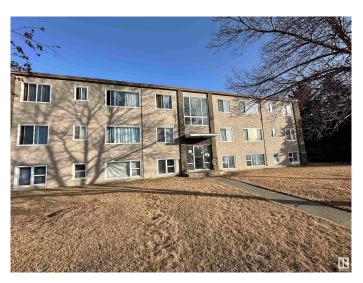

# \$2,400,000

0 Bedroom, 0.00 Bathroom, Multi-Family Commercial on 0.00 Acres

Sherbrooke, Edmonton, AB

Investor Alert! This 19-unit property is a fantastic investment opportunity, featuring 12 units in the South Wood Frame Building and 7 legal units and 1 non-conforming unit in the North Concrete Block Building, with a 5-bay garage at the rear. Situated on a large lot in Sherbrooke, just off St. Albert Trail and minutes from Westmount Mall, this property offers a prime location. The mix includes 13 one-bedroom, 6 two-bedroom units and 1 non-conforming bachelor.

Built in 1955

### **Exterior**

Exterior Block, Wood Frame, See Remarks
Construction Block, Wood Frame, See Remarks