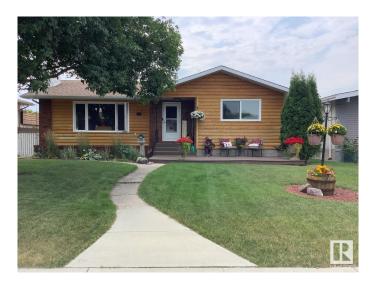

#### \$425.000

4 Bedroom, 2.00 Bathroom, 1,229 sqft Single Family on 0.00 Acres

Kilkenny, Edmonton, AB

Well maintained bungalow located in the desired community of Kilkenny. Main floor features a large living room, formal dining room, kitchen with plenty of cupboards, a 4 piece family bath and 3 spacious bedrooms. Basement is fully developed with a huge family room with an electric fireplace, an additional bed room, a 3 piece bath room, laundry area, and plenty of storage. Backyard has a patio, and porch in the front, fully fenced in back yard, with RV Parking and an oversized double detached garage plus a large storage shed. Recent upgrades include shingles and windows. What a great place to call home and is a real pleasure to show.

#### **Exterior**

Exterior Wood, Stucco

Exterior Features Fenced, Flat Site, Landscaped, Playground Nearby, Public

Transportation, Schools, Shopping Nearby

Roof Asphalt Shingles

Construction Wood, Stucco

Foundation Concrete Perimeter