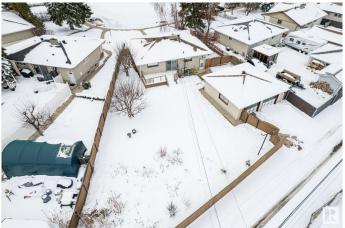

#### \$395,000

4 Bedroom, 2.00 Bathroom, 1,060 sqft Single Family on 0.00 Acres

Balwin, Edmonton, AB

Exceptional location! This home is situated on a 9215 square foot pie lot that is on a quiet street directly across from an island park. A very well taken care of home that is ready for your updating and decorating ideas. The living room welcomes you in with carpet over hardwood floors and brick faced fireplace. The Oak kitchen with eating area overlooks your large yard with raspberry bushes, and cherry and apple trees. 3 bedrooms on the main floor (the 3rd bedroom currently a dining area has a patio door to the deck and yard). Some of the more expensive updates have been completed recently including furnace (Nov 2024) and shingles (Sept 2023), and there are also roll down shutters. The basement is finished and has separate entrance, great potential for those that want a suite. Family room, bathroom with shower and a bedroom and a den that could easily be a 5th bedroom. Double garage is an added bonus! Schools nearby and walking distance to shopping.

# Exterior

| Exterior          | Wood, Vinyl                                                                                                                                                                       |
|-------------------|-----------------------------------------------------------------------------------------------------------------------------------------------------------------------------------|
| Exterior Features | Back Lane, Cul-De-Sac, Fenced, Flat Site, Fruit Trees/Shrubs,<br>Landscaped, No Through Road, Park/Reserve, Playground Nearby,<br>Public Transportation, Schools, Shopping Nearby |
| Roof              | Asphalt Shingles                                                                                                                                                                  |
| Construction      | Wood, Vinyl                                                                                                                                                                       |
| Foundation        | Concrete Perimeter                                                                                                                                                                |