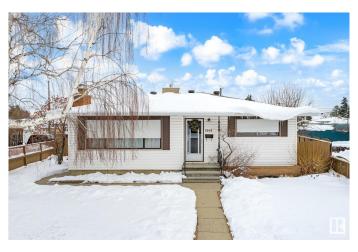

# \$395,000 - 7904 129a Avenue, Edmonton

MLS® #E4428481

#### \$395,000

4 Bedroom, 2.00 Bathroom, 1,060 sqft Single Family on 0.00 Acres

Balwin, Edmonton, AB

Exceptional location! This home is situated on a 9215 square foot pie lot that is on a quiet street directly across from an island park. A very well taken care of home that is ready for your updating and decorating ideas. The living room welcomes you in with carpet over hardwood floors and brick faced fireplace. The Oak kitchen with eating area overlooks your large yard with raspberry bushes, and cherry and apple trees. 3 bedrooms on the main floor (the 3rd bedroom currently a dining area has a patio door to the deck and yard). Some of the more expensive updates have been completed recently including furnace (Nov 2024) and shingles (Sept 2023), and there are also roll down shutters. The basement is finished and has separate entrance, great potential for those that want a suite. Family room, bathroom with shower and a bedroom and a den that could easily be a 5th bedroom. Double garage is an added bonus! Schools nearby and walking distance to shopping.

# Exterior

| Exterior          | Wood, Vinyl                                                                                                                                                                       |
|-------------------|-----------------------------------------------------------------------------------------------------------------------------------------------------------------------------------|
| Exterior Features | Back Lane, Cul-De-Sac, Fenced, Flat Site, Fruit Trees/Shrubs,<br>Landscaped, No Through Road, Park/Reserve, Playground Nearby,<br>Public Transportation, Schools, Shopping Nearby |
| Roof              | Asphalt Shingles                                                                                                                                                                  |
| Construction      | Wood, Vinyl                                                                                                                                                                       |
| Foundation        | Concrete Perimeter                                                                                                                                                                |