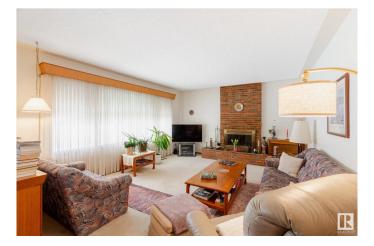

#### \$395,000

4 Bedroom, 2.00 Bathroom, 1,060 sqft Single Family on 0.00 Acres

Balwin, Edmonton, AB

Exceptional location! This home is situated on a 9215 square foot pie lot that is on a quiet street directly across from an island park. A very well taken care of home that is ready for your updating and decorating ideas. The living room welcomes you in with carpet over hardwood floors and brick faced fireplace. The Oak kitchen with eating area overlooks your large yard with raspberry bushes, and cherry and apple trees. 3 bedrooms on the main floor (the 3rd bedroom currently a dining area has a patio door to the deck and yard). Some of the more expensive updates have been completed recently including furnace (Nov 2024) and shingles (Sept 2023), and there are also roll down shutters. The basement is finished and has separate entrance, great potential for those that want a suite. Family room, bathroom with shower and a bedroom and a den that could easily be a 5th bedroom. Double garage is an added bonus! Schools nearby and walking distance to shopping.

## Interior

| Appliances   | Dryer, Freezer, Refrigerator, Stove-Electric, Washer |
|--------------|------------------------------------------------------|
| Heating      | Forced Air-1, Natural Gas                            |
| Fireplace    | Yes                                                  |
| Fireplaces   | Brick Facing                                         |
| Stories      | 2                                                    |
| Has Basement | Yes                                                  |
| Basement     | Full, Finished                                       |