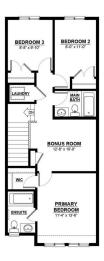

## \$499,900

3 Bedroom, 2.50 Bathroom, 1,537 sqft Single Family on 0.00 Acres

The Uplands, Edmonton, AB

The Flex-z is a spacious 1,537 square foot single-family home offering 3 bedrooms, a bonus room, 2.5 bathrooms, and 9-foot ceilings on the main floor. Upon entering, you'II find a foyer with a closet that leads into the expansive great room and continues to the kitchen, which features an island and a walk-in pantry. At the back of the home, there's a convenient storage closet and a private half bath. Upstairs, you'II find a laundry closet, two bedrooms, and a main bathroom, along with a central bonus room. The primary bedroom boasts a walk-in closet and an ensuite bathroom with a window, allowing for plenty of natural light. Additionally, the home features a side entrance, offering potential for future basement development.

## Interior

Interior Features ensuite bathroom

Appliances Microwave Hood Fan

Heating Forced Air-1, Natural Gas

Stories 2

Has Basement Yes

Basement Full, Unfinished