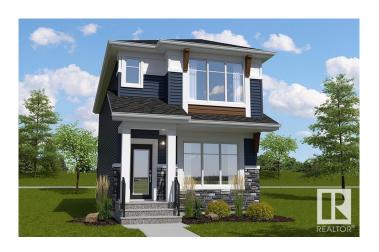

## \$499,900

3 Bedroom, 2.50 Bathroom, 1,537 sqft Single Family on 0.00 Acres

The Uplands, Edmonton, AB

The Flex-z is a spacious 1,537 square foot single-family home offering 3 bedrooms, a bonus room, 2.5 bathrooms, and 9-foot ceilings on the main floor. Upon entering, you'II find a foyer with a closet that leads into the expansive great room and continues to the kitchen, which features an island and a walk-in pantry. At the back of the home, there's a convenient storage closet and a private half bath. Upstairs, you'II find a laundry closet, two bedrooms, and a main bathroom, along with a central bonus room. The primary bedroom boasts a walk-in closet and an ensuite bathroom with a window, allowing for plenty of natural light. Additionally, the home features a side entrance, offering potential for future basement development.

Type Single Family

Sub-Type Detached Single Family

Style 2 Storey
Status Active

#### **Exterior**

Exterior Wood, Stone, Vinyl

Exterior Features See Remarks

Roof Asphalt Shingles

Construction Wood, Stone, Vinyl

Foundation Concrete Perimeter