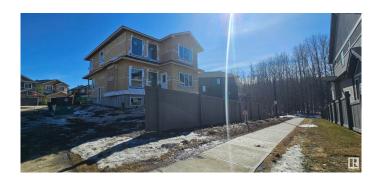

#### \$769.900

4 Bedroom, 3.00 Bathroom, 2,406 sqft Single Family on 0.00 Acres

Hawks Ridge, Edmonton, AB

Brand new build 2406 Sq Ft 2 storey home on a corner lot with a private and amazing location backing a quiet walking path, treeline and protected green space. This home has a open concept with 4 bedrooms upstairs with a beautiful ensuite bath with tub and enclosed modern glass shower and second floor laundry and also a large bonus room overlooking a modern concept main floor with high ceilings and modern finishing's. The home also features a SEPERATE SIDE ENTRANCE to basement with potential for a legal secondary suite. The main floor also has a office/Den area and a beautiful kitchen area with a extra butlers pantry/spice kitchen and large mud room off the back garage door and a full bath on the main. This home is amazing and provides perfect spaces for a growing family.

Built in 2025

## **Exterior**

Exterior Wood, Vinyl

Exterior Features Cul-De-Sac, See Remarks

Roof Asphalt Shingles

Construction Wood, Vinyl

Foundation Concrete Perimeter