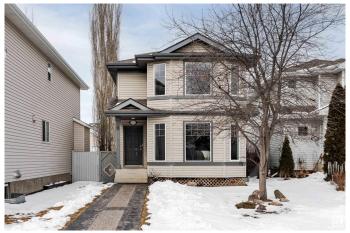

## \$425,000

4 Bedroom, 2.50 Bathroom, 1,204 sqft Single Family on 0.00 Acres

Glastonbury, Edmonton, AB

Freshly painted super clean and affordable move in ready 2 storey family home in desirable Glastonbury. Family friendly and safe cul-de-sac location. Eat-in kitchen/ dining area open to west-facing deck, yard and double detached garage. 3 massive bedrooms in the upper level with walk-in closet in the primary. Fully finished basement with family room, bedroom and 3 pc bath. See this house now! Perfect starter or investment!

### **Exterior**

Exterior Wood, Vinyl

Exterior Features Back Lane, Cul-De-Sac, Park/Reserve, Playground Nearby

Roof Asphalt Shingles

Construction Wood, Vinyl

Foundation Concrete Perimeter