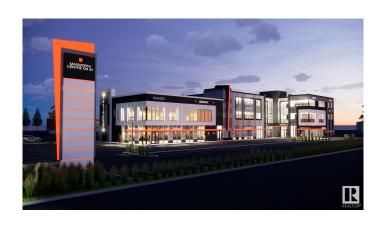

# \$680,000 - 9508 34 Avenue, Edmonton

MLS® #E4428688

## \$680,000

0 Bedroom, 0.00 Bathroom, Office on 0.00 Acres

Strathcona Industrial Park, Edmonton, AB

Versatile office spaces in a prime commercial district on 34 Ave., between Gateway Blvd. and 91 St. This highly accessible location offers excellent visibility and convenience, surrounded by a variety of businesses, restaurants, and retail establishments. Available units from 1650 sq. ft. Ideal for professional offices, startups, or expanding businesses, this space provides the perfect setting for growth and success. Take advantage of the high-traffic area and easy access to major roadways.