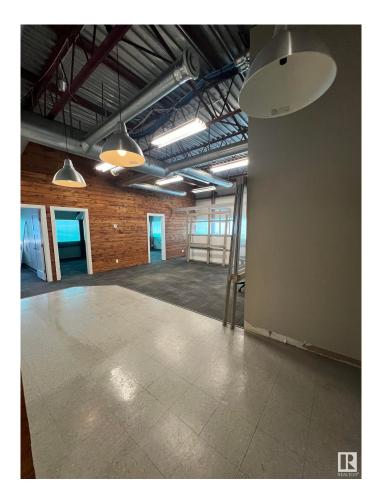

#### \$0

0 Bedroom, 0.00 Bathroom, Retail on 0.00 Acres

Steinhauer, Edmonton, AB

Second Floor corner unit consisting of 2133 Square Feet. Bathroom in unit. Currently features multiple offices and open spaces. Located in a major shopping center with great exposure. 150 parking stalls. Mall is surrounded by residential neighbourhoods in a strategic location.