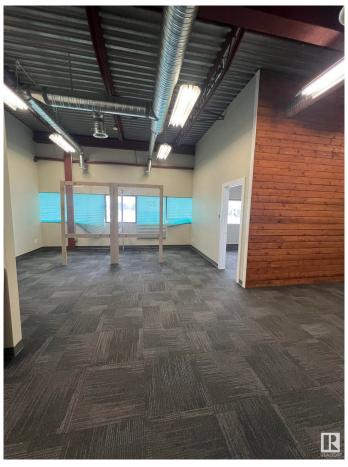

#### \$0

0 Bedroom, 0.00 Bathroom, Retail on 0.00 Acres

Steinhauer, Edmonton, AB

Second Floor corner unit consisting of 2133 Square Feet. Bathroom in unit. Currently features multiple offices and open spaces. Located in a major shopping center with great exposure. 150 parking stalls. Mall is surrounded by residential neighbourhoods in a strategic location.