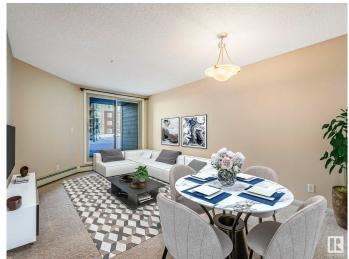

#### \$150,000

1 Bedroom, 1.00 Bathroom, 589 sqft Condo / Townhouse on 0.00 Acres

Walker, Edmonton, AB

Introducing Walker Lake Gate LOW CONDO FEES This unit is ideal for investors or first-time homebuyers! This 1-bedroom PLUS DEN with IN SUITE LAUNDRY is ready for a new owner. The Radius Plan offers a spacious main floor with a west-facing view. FRESHLY PAINTED THROUGHOUT, Professionally cleaned and carpets cleaned as well. Just move in and unpack! Upgrades include granite countertops, stainless steel appliances, tile tub surround, and in suite front-load washer/dryer. The open concept living area with eat at island leads to a large terrace, perfect for relaxing. Conveniently located near shopping, schools, recreation, and public transit, with easy access to major routes and the airport. Don't miss this opportunity!

#### **Essential Information**

MLS® # E4428762 Price \$150,000 Bedrooms 1

Bathrooms 1.00

Full Baths 1

Square Footage 589

Acres 0.00

Year Built 2014

Type Condo / Townhouse Sub-Type Lowrise Apartment