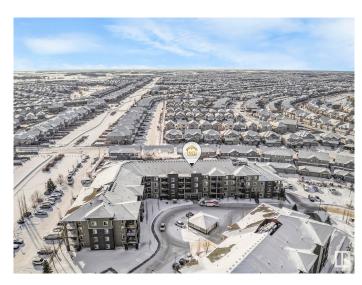

## **Community Information**

Address 110 111 Watt Common

Area Edmonton

Subdivision Walker

City Edmonton
County ALBERTA

Province AB

Postal Code T6X 2C6

#### **Exterior**

Exterior Wood, Vinyl

Exterior Features Public Transportation, Shopping Nearby, See Remarks

Roof Tar & T

Construction Wood, Vinyl

Foundation Concrete Perimeter