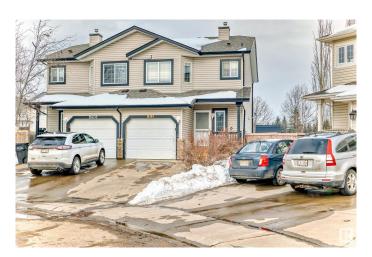

# \$379,999 - 11404 169 Avenue, Edmonton

MLS® #E4428810

## \$379.999

3 Bedroom, 3.00 Bathroom, 1,222 sqft Single Family on 0.00 Acres

Canossa, Edmonton, AB

Welcome to this stunning 3-bedroom, 3-bathroom half duplex in the desirable Canossa community. Set on a spacious private lot backing onto a park, this home is nestled in a quiet cul-de-sac. Enjoy an open-concept design with a well-appointed kitchen featuring ample storage and counter spaceâ€"ideal for entertaining. Step outside to your own outdoor oasis, complete with a large deck, raised fire pit, and professionally landscaped backyard. Upstairs, the oversized master bedroom offers a 4-piece ensuite, with two additional bedrooms and a second 4-piece bath. The fully finished basement includes a spacious family room and a 3-piece bath. Close to the Edmonton Military Garrison, public transit, shopping, schools, and the Anthony Henday, this home is perfect for a growing family

## **Community Information**

Address 11404 169 Avenue

Area Edmonton
Subdivision Canossa

City Edmonton

County ALBERTA

Province AB

Postal Code T5X 6G7